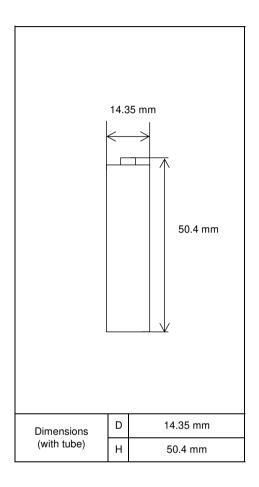

## **Specifications**

| Type : Nickel-Metal Hydride Battery                  |                      |                     | Size : AA Consumer Type  |
|------------------------------------------------------|----------------------|---------------------|--------------------------|
| Capacity 1)                                          | Typical              |                     | 2000mAh                  |
|                                                      | Minimum              |                     | 1900mAh                  |
| Nominal Voltage                                      |                      |                     | 1.2V                     |
| Charging Current x Time                              |                      | Fast Charge 2)      | 2000mA × 1.1h            |
| Ambient Temp.                                        | Charge<br>Condition  | Fast Charge 2)      | 0°C - 40°C               |
|                                                      | Discharge Condition  |                     | 0°C - 50°C               |
|                                                      | Storage<br>Condition | Less than<br>90days | -20°C - 40°C             |
|                                                      |                      | Less than<br>1year  | -20°C - 30°C             |
| Internal Impedance 3) (after discharge to E.V.=1.0V) |                      |                     | Approx. 25mΩ (at 1000Hz) |
| Weight 4)                                            |                      |                     | Approx.27g               |
| Size 4) :(Diameter) x (Height)                       |                      |                     | 14.35(D) x 50.4(H) mm    |
|                                                      |                      |                     |                          |

4)With tube.