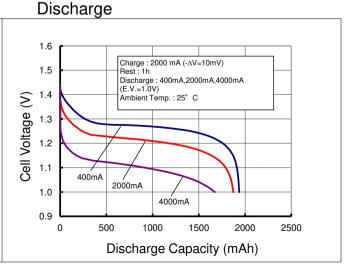

|
| Internal Impedance 3) (after discharge to E.V.=1.0V) |                      |                     | Approx. 25mΩ (at 1000Hz) |
| Weight 4)                                            |                      |                     | Approx.27g               |
| Size 4) :(Diameter) x (Height)                       |                      |                     | 14.35(D) x 50.4(H) mm    |
|                                                      |                      |                     |                          |

1)Single cell capacity under the following condition.

Charge: 200mA×16h, Discharge: 400mA(E.V.=1.0V) at 25°C

2)Use recommended charging system.

3)After a few charge and discharge cycles under the above 1) condition.

4)With tube.

## **Typical Characteristics**