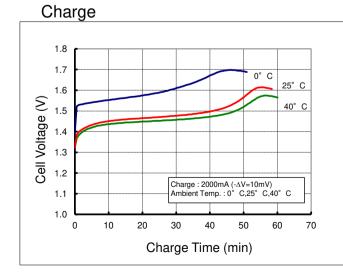

°C             |
| Internal Impedance 3) (after discharge to E.V.=1.0V) |                      |                     | Approx. 25mΩ (at 1000Hz) |
| Weight 4)                                            |                      |                     | Approx.27g               |
| Size 4) :(Diameter) x (Height)                       |                      |                     | 14.35(D) x 50.4(H) mm    |
|                                                      |                      |                     |                          |

1)Single cell capacity under the following condition.

Charge: 200mA×16h, Discharge: 400mA(E.V.=1.0V) at 25°C

2)Use recommended charging system.

3)After a few charge and discharge cycles under the above 1) condition.

4)With tube.

## **Typical Characteristics**