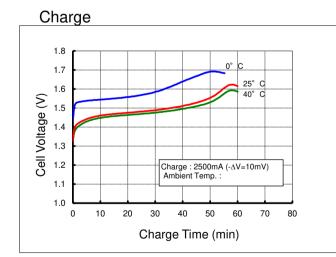

## **Specifications**

| Type : Nickel-Metal Hydride Battery                  |                      |                     | Size : AA Consumer Type  |
|------------------------------------------------------|----------------------|---------------------|--------------------------|
| Capacity 1)                                          | Typical              |                     | 2570mAh                  |
|                                                      | Minimum              |                     | 2450mAh                  |
| Nominal Voltage                                      |                      |                     | 1.2V                     |
| Charging Current x Time                              |                      | Fast Charge 2)      | 2500mA × 1.1h            |
| Ambient Temp.                                        | Charge<br>Condition  | Fast Charge 2)      | 0°C - 40°C               |
|                                                      | Discharge Condition  |                     | 0°C - 50°C               |
|                                                      | Storage<br>Condition | Less than<br>90days | -20°C - 40°C             |
|                                                      |                      | Less than<br>1year  | -20°C - 30°C             |
| Internal Impedance 3) (after discharge to E.V.=1.0V) |                      |                     | Approx. 25mΩ (at 1000Hz) |
| Weight 4)                                            |                      |                     | Approx.30g               |
| Size 4) :(Diameter) x (Height)                       |                      |                     | 14.5(D) x 50.4(H) mm     |

## Typical Characteristics

Discharge Capacity (mAh)

<sup>1)</sup>Single cell capacity under the following condition.
Charge: 250mA×16h, Discharge: 500mA(E.V.=1.0V) at 20°C
2)Use recommended charging system.
3)After a few charge and discharge cycles under the above 1) condition.
4)With tube.