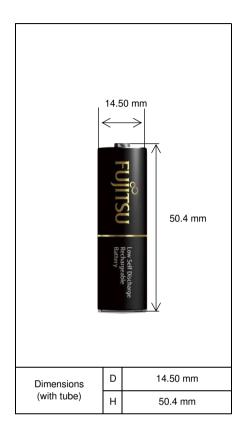

## **Specifications**

| Type : Nickel-Metal Hydride Battery                  |                      |                     | Size : AA Consumer Type  |
|------------------------------------------------------|----------------------|---------------------|--------------------------|
| Capacity 1)                                          | Typical              |                     | 2570mAh                  |
|                                                      | Minimum              |                     | 2450mAh                  |
| Nominal Voltage                                      |                      |                     | 1.2V                     |
| Charging Current x Time                              |                      | Fast Charge 2)      | 2500mA × 1.1h            |
| Ambient Temp.                                        | Charge<br>Condition  | Fast Charge 2)      | 0°C - 40°C               |
|                                                      | Discharge Condition  |                     | 0°C - 50°C               |
|                                                      | Storage<br>Condition | Less than<br>90days | -20°C - 40°C             |
|                                                      |                      | Less than<br>1year  | -20°C - 30°C             |
| Internal Impedance 3) (after discharge to E.V.=1.0V) |                      |                     | Approx. 25mΩ (at 1000Hz) |
| Weight 4)                                            |                      |                     | Approx.30g               |
| Size 4) :(Diameter) x (Height)                       |                      |                     | 14.5(D) x 50.4(H) mm     |