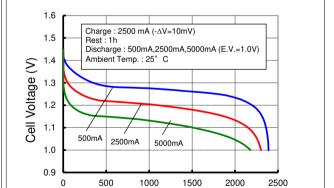

Discharge

## Typical Characteristics

Discharge Capacity (mAh)

<sup>1)</sup>Single cell capacity under the following condition.
Charge: 250mA×16h, Discharge: 500mA(E.V.=1.0V) at 20°C
2)Use recommended charging system.
3)After a few charge and discharge cycles under the above 1) condition.
4)With tube.