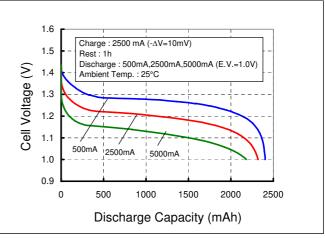

|
| Internal Impedance 3)<br>(after discharge to E.V.=1.0V) |                      |                     | Approx. $25m \Omega$ (at 1000Hz) |
| Weight 4)                                               |                      |                     | Approx.30g                       |
| Size 4) :(Diameter) x (Height)                          |                      |                     | 14.5(D) x 50.4(H) mm             |
| 1)Single cell cap                                       | acity under          | the following co    | ndition.                         |

Charge : 250mA×16h, Discharge : 500mA(E.V.=1.0V) at 20°C

2)Use recommended charging system.

3)After a few charge and discharge cycles under the above 1) condition. 4)With tube.

#### **Typical Characteristics**



#### Discharge



2012/11