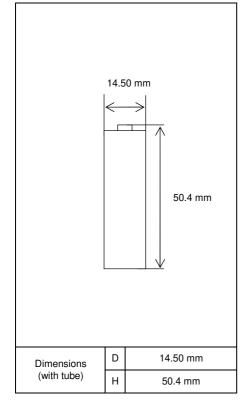

### Specifications

| Type : Nickel-Metal Hydride Battery                     |                      |                     | Size : AA Consumer Type          |
|---------------------------------------------------------|----------------------|---------------------|----------------------------------|
| Capacity 1)                                             | Typical              |                     | 2500mAh                          |
|                                                         | Minimum              |                     | 2400mAh                          |
| Nominal Voltage                                         |                      |                     | 1.2V                             |
| Charging Current x Time                                 |                      | Fast Charge 2)      | 2500mA × 1.1h                    |
| Ambient Temp.                                           | Charge<br>Condition  | Fast Charge 2)      | 0°C - 40°C                       |
|                                                         | Discharge Condition  |                     | 0°C - 50°C                       |
|                                                         | Storage<br>Condition | Less than<br>90days | -20°C - 40°C                     |
|                                                         |                      | Less than<br>1year  | -20°C - 30°C                     |
| Internal Impedance 3)<br>(after discharge to E.V.=1.0V) |                      |                     | Approx. $25m \Omega$ (at 1000Hz) |
| Weight 4)                                               |                      |                     | Approx.30g                       |
| Size 4) :(Diameter) x (Height)                          |                      |                     | 14.5(D) x 50.4(H) mm             |
| 1)Single cell cap                                       | acity under          | the following co    | ndition.                         |