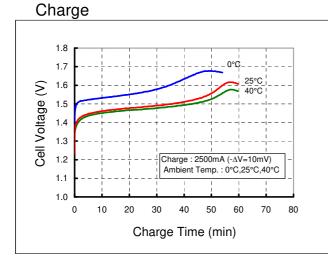

°C                     |
| Internal Impedance 3)<br>(after discharge to E.V.=1.0V) |                      |                     | Approx. $25m \Omega$ (at 1000Hz) |
| Weight 4)                                               |                      |                     | Approx.30g                       |
| Size 4) :(Diameter) x (Height)                          |                      |                     | 14.5(D) x 50.4(H) mm             |
| 1)Single cell cap                                       | acity under          | the following co    | ndition.                         |

Charge : 250mA×16h, Discharge : 500mA(E.V.=1.0V) at 20°C

2)Use recommended charging system.

3)After a few charge and discharge cycles under the above 1) condition. 4)With tube.

#### **Typical Characteristics**



#### Discharge



2012/11