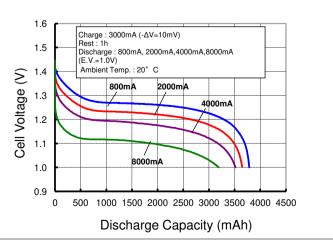

## Discharge

<sup>2)</sup>Use recommended charging system.

<sup>3)</sup>After a few charge and discharge cycles under the above 1) condition.

<sup>4)</sup>With tube.