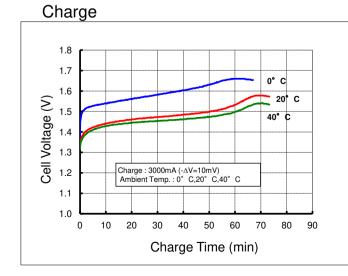

20°C - 50°C             |
|                                                   |                      | Less than<br>90days | -20°C - 40°C             |
|                                                   |                      | Less than<br>1year  | -20°C - 30°C             |
| Internal Impedance (after discharge to E.V.=1.0V) |                      |                     | Approx. 20mΩ (at 1000Hz) |
| Weight 4)                                         |                      |                     | Approx. 53 g             |
| Size 4) :(Diameter) x (Height)                    |                      |                     | 17.0(D) x 67.5(H) mm     |

1)Single cell capacity under the following condition.

Charge: 400mA×16h, Discharge: 800mA(E.V.=1.0V) at 20°C

## **Typical Characteristics**



## Discharge



<sup>2)</sup>Use recommended charging system.

<sup>3)</sup>After a few charge and discharge cycles under the above 1) condition.

<sup>4)</sup>With tube.