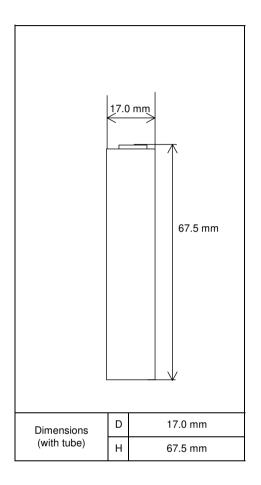

## **Specifications**

| Type : Nickel-Metal Hydride Battery               |                      |                     | Size : 4/3A              |
|---------------------------------------------------|----------------------|---------------------|--------------------------|
| Capacity 1)                                       | Typical              |                     | 4000mAh                  |
|                                                   | Minimum              |                     | 3600mAh                  |
| Nominal Voltage                                   |                      |                     | 1.2V                     |
| Charging Current x Time                           |                      | Fast Charge 2)      | 3000mA x about 1.4h      |
| Ambient Temp.                                     | Charge<br>Condition  | Fast Charge 2)      | 0°C - 40°C               |
|                                                   | Discharge Condition  |                     | 0°C - 50°C               |
|                                                   | Storage<br>Condition | Less than<br>30days | -20°C - 50°C             |
|                                                   |                      | Less than<br>90days | -20°C - 40°C             |
|                                                   |                      | Less than<br>1year  | -20°C - 30°C             |
| Internal Impedance (after discharge to E.V.=1.0V) |                      |                     | Approx. 20mΩ (at 1000Hz) |
| Weight 4)                                         |                      |                     | Approx. 53 g             |
| Size 4) :(Diameter) x (Height)                    |                      |                     | 17.0(D) x 67.5(H) mm     |