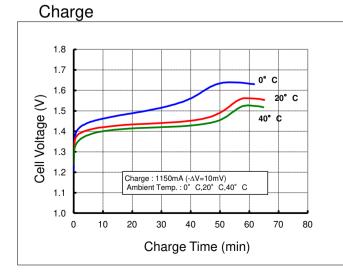

- 40°C            |
|                                                      |                      | Less than<br>1year  | -20°C - 30°C            |
| Internal Impedance 3) (after discharge to E.V.=1.0V) |                      |                     | Approx. 18mΩ(at 1000Hz) |
| Weight 4)                                            |                      |                     | Approx. 21 g            |
| Size 4) :(Diameter) x (Height)                       |                      |                     | 14.2(D) x 43.0(H) mm    |

1)Single cell capacity under the following condition.

Charge: 110mA×16h, Discharge: 220mA(E.V.=1.0V) at 20°C

2)Use recommended charging system.

3)After a few charge and discharge cycles under the above 1) condition.

4)With tube.

## **Typical Characteristics**