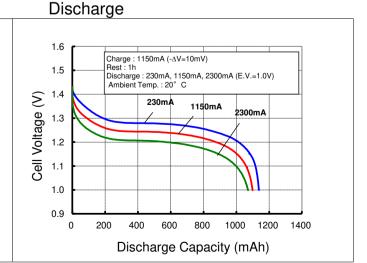

40°C            |
|                                                      |                      | Less than<br>1year  | -20°C - 30°C            |
| Internal Impedance 3) (after discharge to E.V.=1.0V) |                      |                     | Approx. 18mΩ(at 1000Hz) |
| Weight 4)                                            |                      |                     | Approx. 21 g            |
| Size 4) :(Diameter) x (Height)                       |                      |                     | 14.2(D) x 43.0(H) mm    |

1)Single cell capacity under the following condition.

Charge: 110mA×16h, Discharge: 220mA(E.V.=1.0V) at 20°C

2)Use recommended charging system.

3)After a few charge and discharge cycles under the above 1) condition.

4)With tube.

## **Typical Characteristics**