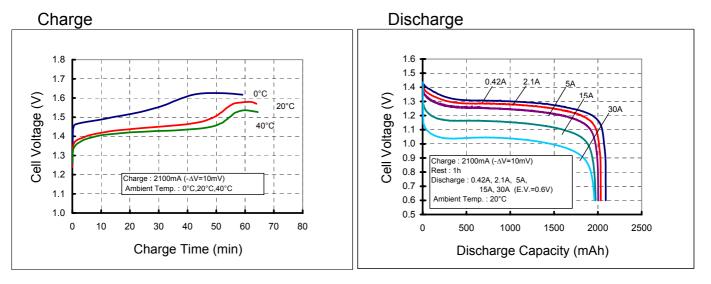

|
| Internal Impedance 3)<br>(after discharge to E.V.=1.0V) |                      |                     | Approx. 7mΩ(at 1000Hz) |
| Weight 4)                                               |                      |                     | Approx. 47 g           |
| Size 4) :(Diameter) x (Height)                          |                      |                     | 23.0(D) x 33.5(H) mm   |
| 1)Single cell capacity under the following condition.   |                      |                     |                        |

1)Single cell capacity under the following condition. Charge : 210mA×16h, Discharge : 420mA(E.V.=1.0V) at 20°C

2)Use recommended charging system.

3)After a few charge and discharge cycles under the above 1) condition.4)With tube.

#### **Typical Characteristics**