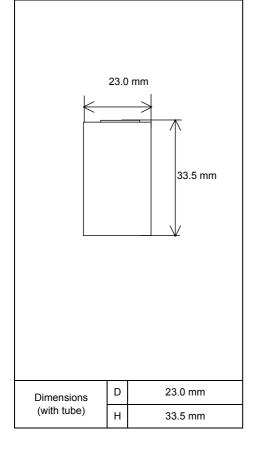

#### Specifications

| Type : Nickel-Metal Hydride Battery                     |                      |                     | Size : 4/5SC           |
|---------------------------------------------------------|----------------------|---------------------|------------------------|
| Capacity 1)                                             | Typical              |                     | 2100mAh                |
|                                                         | Minimum              |                     | 1900mAh                |
| Nominal Voltage                                         |                      |                     | 1.2V                   |
| Charging Current x Time                                 |                      | Fast Charge 2)      | 2100 mA x about 1.1h   |
| Ambient Temp.                                           | Charge<br>Condition  | Fast Charge 2)      | 0°C - 40°C             |
|                                                         | Discharge Condition  |                     | 0°C - 50°C             |
|                                                         | Storage<br>Condition | Less than<br>30days | -20°C - 50°C           |
|                                                         |                      | Less than<br>90days | -20°C - 40°C           |
|                                                         |                      | Less than<br>1year  | -20°C - 30°C           |
| Internal Impedance 3)<br>(after discharge to E.V.=1.0V) |                      |                     | Approx. 7mΩ(at 1000Hz) |
| Weight 4)                                               |                      |                     | Approx. 47 g           |
| Size 4) :(Diameter) x (Height)                          |                      |                     | 23.0(D) x 33.5(H) mm   |
| 1)Single cell capacity under the following condition.   |                      |                     |                        |

1)Single cell capacity under the following condition. Charge : 210mA×16h, Discharge : 420mA(E.V.=1.0V) at 20°C

2)Use recommended charging system.

3)After a few charge and discharge cycles under the above 1) condition.4)With tube.