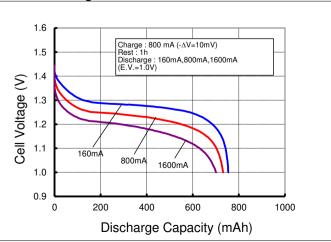

|
|                                                      |                      | Less than<br>1year  | -20°C - 30°C             |
| Internal Impedance 3) (after discharge to E.V.=1.0V) |                      |                     | Approx. 40mΩ (at 1000Hz) |
| Weight 4)                                            |                      |                     | Approx.13g               |
| Size 4) :(Diameter) x (Height)                       |                      |                     | 10.5(D) x 44.5(H) mm     |

1)Single cell capacity under the following condition.

Charge: 80mA×16h, Discharge: 160mA(E.V.=1.0V) at 25°C

2)Use recommended charging system.

3) After a few charge and discharge cycles under the above 1) condition.

4)With tube.

## **Typical Characteristics**