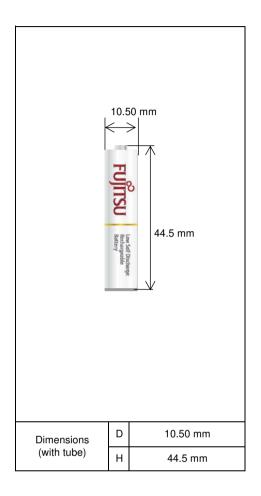

## **Specifications**

| Type : Nickel-Metal Hydride Battery                  |                      |                     | Size : AAA Consumer Type |
|------------------------------------------------------|----------------------|---------------------|--------------------------|
| Capacity 1)                                          | Typical              |                     | 800mAh                   |
|                                                      | Minimum              |                     | 750mAh                   |
| Nominal Voltage                                      |                      |                     | 1.2V                     |
| Charging Current x Time                              |                      | Fast Charge 2)      | 800mA × 1.1h             |
| Ambient Temp.                                        | Charge<br>Condition  | Fast Charge 2)      | 0°C - 40°C               |
|                                                      | Discharge Condition  |                     | 0°C - 50°C               |
|                                                      | Storage<br>Condition | Less than<br>90days | -20°C - 40°C             |
|                                                      |                      | Less than<br>1year  | -20°C - 30°C             |
| Internal Impedance 3) (after discharge to E.V.=1.0V) |                      |                     | Approx. 40mΩ (at 1000Hz) |
| Weight 4)                                            |                      |                     | Approx.13g               |
| Size 4) :(Diameter) x (Height)                       |                      |                     | 10.5(D) x 44.5(H) mm     |

4)With tube.