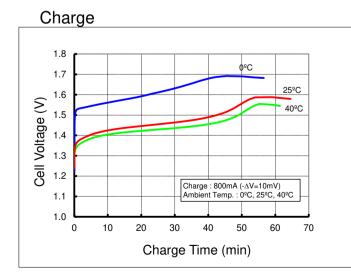

°C             |
|                                                      |                      | Less than<br>1year  | -20°C - 30°C             |
| Internal Impedance 3) (after discharge to E.V.=1.0V) |                      |                     | Approx. 40mΩ (at 1000Hz) |
| Weight 4)                                            |                      |                     | Approx.13g               |
| Size 4) :(Diameter) x (Height)                       |                      |                     | 10.5(D) x 44.5(H) mm     |

1)Single cell capacity under the following condition.

Charge: 80mA×16h, Discharge: 160mA(E.V.=1.0V) at 25°C

2)Use recommended charging system.

3) After a few charge and discharge cycles under the above 1) condition.

4)With tube.

## **Typical Characteristics**