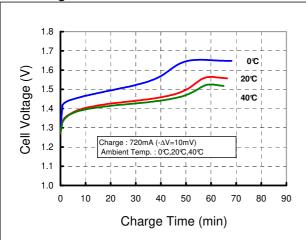

s | -20℃ - 40℃              |
|                                                   |                      | Less than<br>1year  | -20℃ - 30℃              |
| Internal Impedance (after discharge to E.V.=1.0V) |                      |                     | Approx. 35mΩ(at 1000Hz) |
| Weight 4)                                         |                      |                     | Approx. 13 g            |
| Size 4) :(Diameter) x (Height)                    |                      |                     | 10.5(D) x 44.5(H)       |

1)Single cell capacity under the following condition.
Charge: 73mA×16h, Discharge: 146mA(E.V.=1.0V) at 20°C

2)Use recommended charging system.

3) After a few charge and discharge cycles under the above 1) condition.

4)With tube.

#### **Typical Characteristics**





#### Discharge