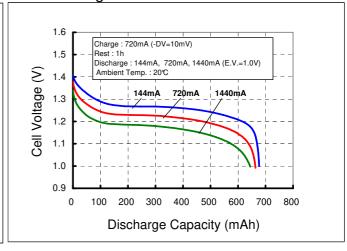

|
|                                                   |                      | Less than<br>1year  | -20℃ - 30℃              |
| Internal Impedance (after discharge to E.V.=1.0V) |                      |                     | Approx. 35mΩ(at 1000Hz) |
| Weight 4)                                         |                      |                     | Approx. 13 g            |
| Size 4) :(Diameter) x (Height)                    |                      |                     | 10.5(D) x 44.5(H)       |

1)Single cell capacity under the following condition.
Charge: 73mA×16h, Discharge: 146mA(E.V.=1.0V) at 20°C

2)Use recommended charging system.

3) After a few charge and discharge cycles under the above 1) condition.

4)With tube.

#### **Typical Characteristics**





#### Discharge