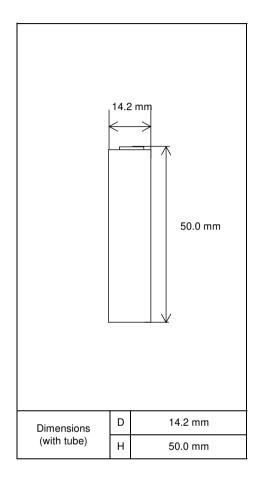

### Specifications

| Type : Nickel-Metal Hydride Battery                     |                      |                     | Size : AA               |
|---------------------------------------------------------|----------------------|---------------------|-------------------------|
| Capacity 1)                                             | Typical              |                     | 1200mAh                 |
|                                                         | Minimum              |                     | 1100mAh                 |
| Nominal Voltage                                         |                      |                     | 1.2V                    |
| Charging Current x Time                                 |                      | Fast Charge 2)      | 1200 mA x about 1.1h    |
| Ambient Temp.                                           | Charge<br>Condition  | Fast Charge 2)      | 0°C - 40°C              |
|                                                         | Discharge Condition  |                     | 0°C - 50°C              |
|                                                         | Storage<br>Condition | Less than<br>30days | -20°C - 50°C            |
|                                                         |                      | Less than<br>90days | -20°C - 40°C            |
|                                                         |                      | Less than<br>1year  | -20°C - 30°C            |
| Internal Impedance 3)<br>(after discharge to E.V.=1.0V) |                      |                     | Approx. 20mΩ(at 1000Hz) |
| Weight 4)                                               |                      |                     | Approx. 22 g            |
| Size 4) :(Diameter) x (Height)                          |                      |                     | 14.2(D) x 50.0(H) mm    |
| 1)Single cell cap                                       | acity under          | the following co    | ndition.                |