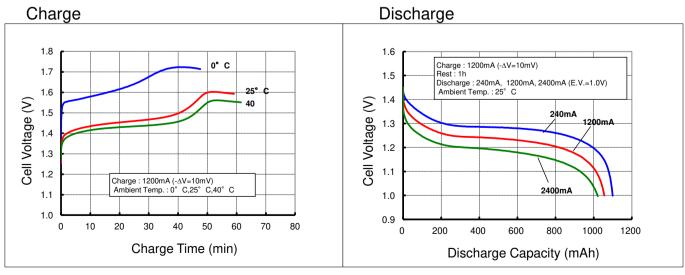

| Less than<br>1year  | -20°C - 30°C            |
| Internal Impedance 3)<br>(after discharge to E.V.=1.0V) |                      |                     | Approx. 20mΩ(at 1000Hz) |
| Weight 4)                                               |                      |                     | Approx. 22 g            |
| Size 4) :(Diameter) x (Height)                          |                      |                     | 14.2(D) x 50.0(H) mm    |
| 1)Single cell cap                                       | acity under          | the following co    | ndition.                |

ingle cell apacity under the following

Charge : 120mA×16h, Discharge : 240mA(E.V.=1.0V) at 20°C

2)Use recommended charging system. 3)After a few charge and discharge cycles under the above 1) condition. 4)With tube.



#### **Typical Characteristics**