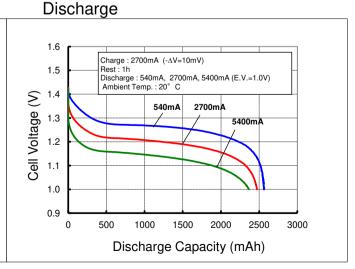

- 40°C            |
|                                                      |                      | Less than<br>1year  | -20°C - 30°C            |
| Internal Impedance 3) (after discharge to E.V.=1.0V) |                      |                     | Approx. 20mΩ(at 1000Hz) |
| Weight 4)                                            |                      |                     | Approx. 37 g            |
| Size 4) :(Diameter) x (Height)                       |                      |                     | 17.0(D) x 50.0(H) mm    |

1)Single cell capacity under the following condition.
Charge: 270mA×16h, Discharge: 540mA(E.V.=1.0V) at 20°C

2)Use recommended charging system.
3)After a few charge and discharge cycles under the above 1) condition.

4)With tube.

## **Typical Characteristics**