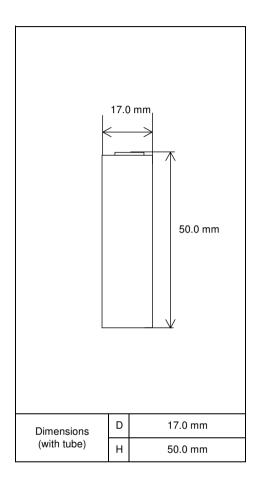

## **Specifications**

| Type : Nickel-Metal Hydride Battery                  |                      |                     | Size : A                |
|------------------------------------------------------|----------------------|---------------------|-------------------------|
| Capacity 1)                                          | Typical              |                     | 2700mAh                 |
|                                                      | Minimum              |                     | 2450mAh                 |
| Nominal Voltage                                      |                      |                     | 1.2V                    |
| Charging Current x Time                              |                      | Fast Charge 2)      | 2700 mA x about 1.1h    |
| Ambient Temp.                                        | Charge<br>Condition  | Fast Charge 2)      | 0°C - 40°C              |
|                                                      | Discharge Condition  |                     | 0°C - 50°C              |
|                                                      | Storage<br>Condition | Less than<br>30days | -20°C - 50°C            |
|                                                      |                      | Less than<br>90days | -20°C - 40°C            |
|                                                      |                      | Less than<br>1year  | -20°C - 30°C            |
| Internal Impedance 3) (after discharge to E.V.=1.0V) |                      |                     | Approx. 20mΩ(at 1000Hz) |
| Weight 4)                                            |                      |                     | Approx. 37 g            |
| Size 4) :(Diameter) x (Height)                       |                      |                     | 17.0(D) x 50.0(H) mm    |

4)With tube.