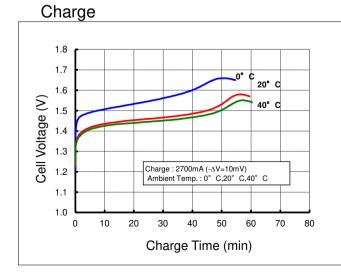

°C - 40°C            |
|                                                      |                      | Less than<br>1year  | -20°C - 30°C            |
| Internal Impedance 3) (after discharge to E.V.=1.0V) |                      |                     | Approx. 20mΩ(at 1000Hz) |
| Weight 4)                                            |                      |                     | Approx. 37 g            |
| Size 4) :(Diameter) x (Height)                       |                      |                     | 17.0(D) x 50.0(H) mm    |

1)Single cell capacity under the following condition.
Charge: 270mA×16h, Discharge: 540mA(E.V.=1.0V) at 20°C

2)Use recommended charging system.
3)After a few charge and discharge cycles under the above 1) condition.

4)With tube.

## **Typical Characteristics**