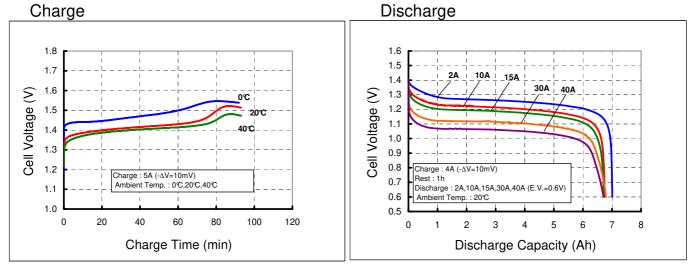

| Less than<br>90days | -20°C - 40°C           |
|                                                         |                      | Less than<br>1year  | -20C - 30C             |
| Internal Impedance 3)<br>(after discharge to E.V.=1.0V) |                      |                     | Approx. 5mΩ(at 1000Hz) |
| Weight 4)                                               |                      |                     | Approx. 175 g          |
| Size 4) :(Diameter) x (Height)                          |                      |                     | 34.0(D) x 59.3(H) mm   |

Charge : 730mA×16h, Discharge : 1460mA(E.V.=1.0V) at 20°C

2)Use recommended charging system.

3)After a few charge and discharge cycles under the above 1) condition.4)With tube.

## **Typical Characteristics**