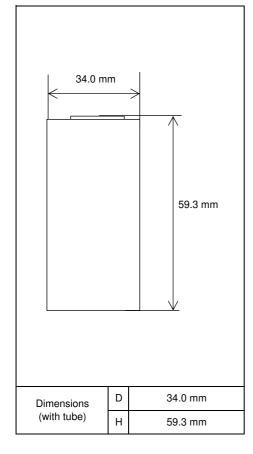

## Specifications

|                                                         | etal Hydride         | Size : D            |                        |
|---------------------------------------------------------|----------------------|---------------------|------------------------|
| Capacity 1)                                             | Typical              |                     | 7300mAh                |
|                                                         | Minimum              |                     | 6500mAh                |
| Nominal Voltage                                         |                      |                     | 1.2V                   |
| Charging Current x Time                                 |                      | Fast Charge 2)      | 5000 mA x about 1.7h   |
| Ambient Temp.                                           | Charge<br>Condition  | Fast Charge 2)      | 0°C - 40°C             |
|                                                         | Discharge Condition  |                     | 0°C - 50°C             |
|                                                         | Storage<br>Condition | Less than<br>30days | -20°C - 50°C           |
|                                                         |                      | Less than<br>90days | -20°C - 40°C           |
|                                                         |                      | Less than<br>1year  | -20C - 30C             |
| Internal Impedance 3)<br>(after discharge to E.V.=1.0V) |                      |                     | Approx. 5mΩ(at 1000Hz) |
| Weight 4)                                               |                      |                     | Approx. 175 g          |
| Size 4) :(Diameter) x (Height)                          |                      |                     | 34.0(D) x 59.3(H) mm   |

Charge : 730mA×16h, Discharge : 1460mA(E.V.=1.0V) at 20°C

2)Use recommended charging system.

3)After a few charge and discharge cycles under the above 1) condition.4)With tube.