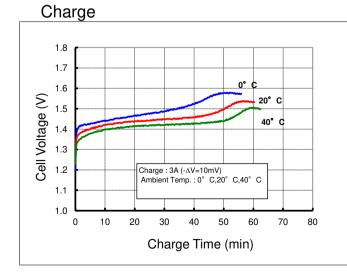

## **Typical Characteristics**

1500

2000

Discharge Capacity (mAh)

2500

3500