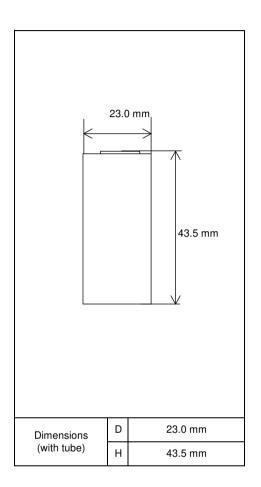

## **Specifications**

| Type : Nickel-Metal Hydride Battery                  |                      |                     | Size : SC              |
|------------------------------------------------------|----------------------|---------------------|------------------------|
| Capacity 1)                                          | Typical              |                     | 3000mAh                |
|                                                      | Minimum              |                     | 2700mAh                |
| Nominal Voltage                                      |                      |                     | 1.2V                   |
| Charging Current x Time                              |                      | Fast Charge 2)      | 3000 mA x about 1.1h   |
| Ambient Temp.                                        | Charge<br>Condition  | Fast Charge 2)      | 0°C - 40°C             |
|                                                      | Discharge Condition  |                     | 0°C - 50°C             |
|                                                      | Storage<br>Condition | Less than<br>30days | -20°C - 50°C           |
|                                                      |                      | Less than<br>90days | -20°C - 40°C           |
|                                                      |                      | Less than<br>1year  | -20°C - 30°C           |
| Internal Impedance 3) (after discharge to E.V.=1.0V) |                      |                     | Approx. 7mΩ(at 1000Hz) |
| Weight 4)                                            |                      |                     | Approx. 59 g           |
| Size 4) :(Diameter) x (Height)                       |                      |                     | 23.0(D) x 43.5(H) mm   |

4)With tube.