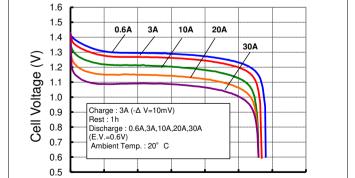

## **Typical Characteristics**

1500

2000

Discharge Capacity (mAh)

2500

3500