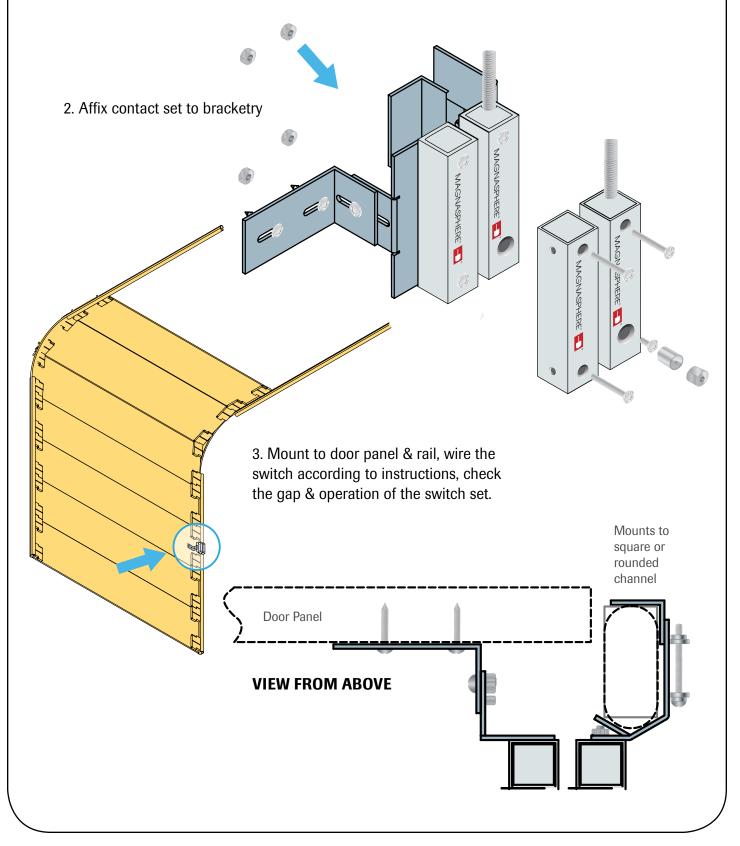

### **Bracket Installation**

1. Adjust bracket assembly

©MAGNASPHERE CORP. www.MAGNASPHERE.com

# HS L1.5 Installation Instructions

©MAGNASPHERE CORP.