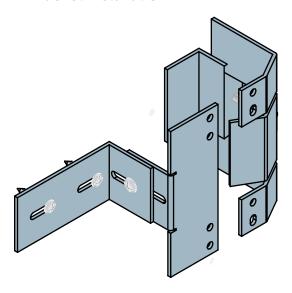

### **Bracket Installation**

1. Adjust bracket assembly

©MAGNASPHERE CORP. www.MAGNASPHERE.com