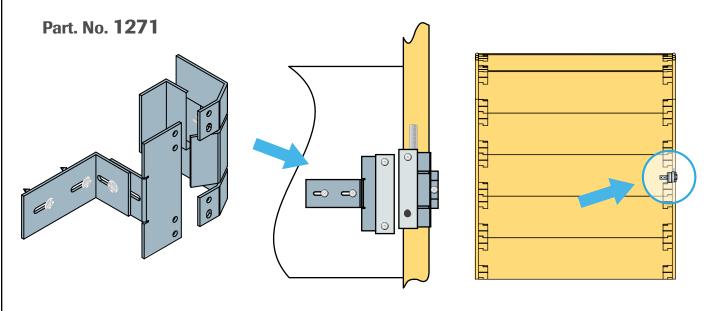

## Overhead Door Bracket Kit for MAGNASPHERE L1.5 Models

### **Bracket Installation**

1. Adjust bracket assembly

©MAGNASPHERE CORP. www.MAGNASPHERE.com