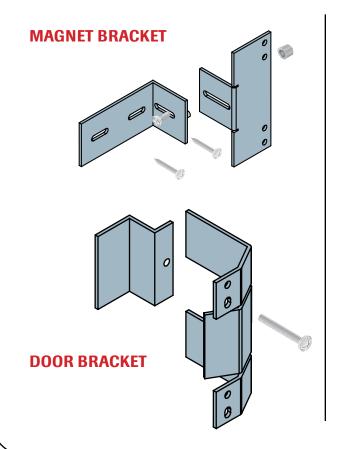

### **Bracket Installation**

1. Adjust bracket assembly

©MAGNASPHERE CORP. www.MAGNASPHERE.com