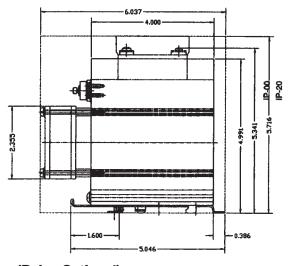

#### **HS10 HEATSINK**

#### **ORDERING INFORMATION:**

Model # Description

HS10 Heatsink 1.1°C/W

(For Single Phase

SSR's)