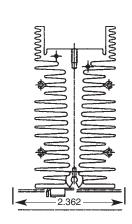

#### **HS12 HEATSINK**

(Relay Optional)

### **ORDERING INFORMATION:**

Model # Description

HS12 Heatsink 0.55°C/W

(For Single Phase

SSR's

**DIMENSIONS:** inches (mm) **TOLERANCES:** ±0.02 inches

MATERIAL: AISI 6063-T5 Aluminum

FINISH: Black Anodized