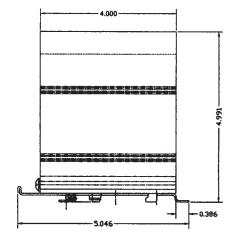

#### **HS12 HEATSINK**

(Relay Optional)

### **ORDERING INFORMATION:**

Model # Description

HS12 Heatsink 0.55°C/W

(For Single Phase

SSR's

**DIMENSIONS:** inches (mm) **TOLERANCES:** ±0.02 inches

MATERIAL: AISI 6063-T5 Aluminum

FINISH: Black Anodized