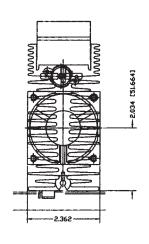

#### **HS12 HEATSINK**

(Relay Optional)

### **ORDERING INFORMATION:**

Model # Description

HS12 Heatsink 0.55°C/W

(For Single Phase

SSR's

**DIMENSIONS:** inches (mm) **TOLERANCES:** ±0.02 inches

MATERIAL: AISI 6063-T5 Aluminum

FINISH: Black Anodized