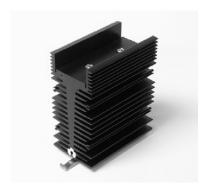

#### **HS10 HEATSINK**

#### **ORDERING INFORMATION:**

Model # Description

HS10 Heatsink 1.1°C/W

(For Single Phase

SSR's)