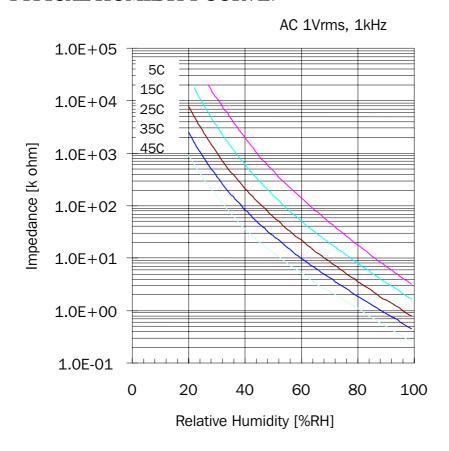

#### TYPICAL HUMIDITY CURVE:

#### DATA:

| CODE                       | HS12P                             | HS15P         |
|----------------------------|-----------------------------------|---------------|
| 0 perating<br>Tem perature | 0 to 50°C                         |               |
| O perating Hum idity       | 20 to 90% RH (without condensing) | 20 to 100% RH |
| In pedance at 25°C 50% RH  | 60 k ohm +/-30 k ohr              | n (+∕-5% RH)  |
| R ated Voltage             | AC.1Vms                           |               |
| Rated Frequency            | 50 Hz to 1 kHz                    |               |
| Consum ption<br>Power      | 0.3 m W                           |               |