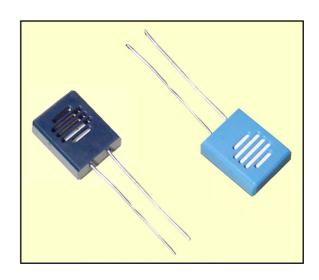

### **HUMIDITY SENSORS: TYPE HS12P, HS15P**

#### RELATIVE HUMIDITY SENSOR

#### **DESCRIPTION:**

Non-refresh type humidity sensor made of polymer.

#### **CODING:**

HS12P: quick response type HS15P: water resistant type

#### **DIMENSIONS:**

| 1. Filter |                        |  |
|-----------|------------------------|--|
| 2. Case   | ABS: Dark blue (HS12P) |  |
|           | Light blue (HS15P)     |  |
|           | Sn-Pb plated Cu        |  |
|           | Diameter: 0.6mm        |  |