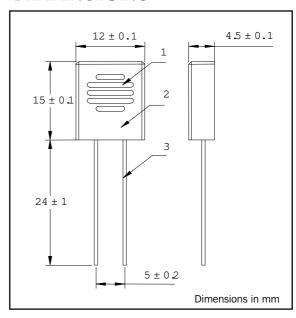

#### **DIMENSIONS:**

| 1. Filter |                        |  |
|-----------|------------------------|--|
| 2. Case   | ABS: Dark blue (HS12P) |  |
|           | Light blue (HS15P)     |  |
|           | Sn-Pb plated Cu        |  |
|           | Diameter: 0.6mm        |  |