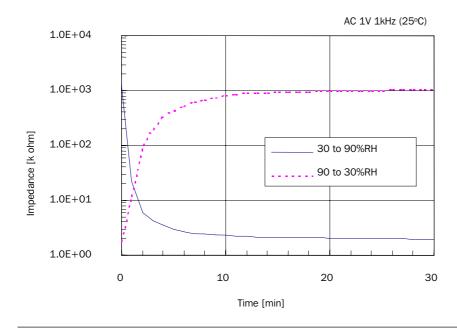

|               |
| Consum ption<br>Power      | 0.3 m W                           |               |

#### **CODING:**

HS12P: quick response type HS15P: water resistant type

#### **WARNING:**

Use only within the specified limits.

Do not disassemble and change any parts.

Do not apply DC voltage or DC bias.

Do not immerse into water or any solution.



#### **DIMENSIONS:**



| 1. Filter |                        |  |
|-----------|------------------------|--|
| 2. Case   | ABS: Dark blue (HS12P) |  |
|           | Light blue (HS15P)     |  |
|           | Sn-Pb plated Cu        |  |
|           | Diameter: 0.6mm        |  |

Data sheet D-HS12/15P-1



## **HUMIDITY SENSORS: TYPE HS12P, HS15P**

#### RELATIVE HUMIDITY SENSOR

#### TYPICAL HUMIDITY CURVE:



#### TYPICAL RESPONSE CURVE:



Data sheet D-HS12/15P-1