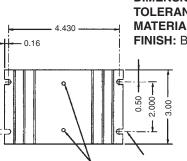

#### HS3 HEATSINK

#### **ORDERING INFORMATION:**

| Model # | ŧ |
|---------|---|
| HS3     |   |

Description Heatsink 1.5°C/W (For Single Phase SSR's)

#8-32 UNC

FOR #8-32

SCREWS

DIMENSIONS: inches TOLERANCES: ±0.02 inches MATERIAL: AISI 6063-T5 Aluminum FINISH: Black Anodized