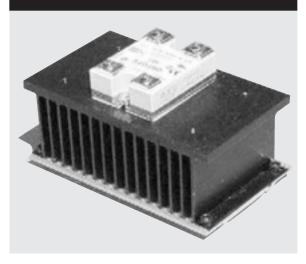

mmercial, industrial, and automotives areas.

We are looking forward to setting up business relationship with you and hope to provide you with the best service and solution. Let us make a better world for our industry!



## Contact us

Tel: +86-755-8981 8866 Fax: +86-755-8427 6832 Email & Skype: info@chipsmall.com Web: www.chipsmall.com Address: A1208, Overseas Decoration Building, #122 Zhenhua RD., Futian, Shenzhen, China



## Crouzet

0.201

### SOLID STATE RELAY ACCESSORIES

#### HS3 HEATSINK



#### **ORDERING INFORMATION:**

| Model # | ŧ |
|---------|---|
| HS3     |   |

Description Heatsink 1.5°C/W (For Single Phase SSR's)





#8-32 UNC

FOR #8-32

SCREWS

DIMENSIONS: inches TOLERANCES: ±0.02 inches MATERIAL: AISI 6063-T5 Aluminum FINISH: Black Anodized

#### **HS13 HEATSINK**



#### **ORDERING INFORMATION:**

| Model | # |
|-------|---|
| HS13  |   |

**Description** Heatsink 0.8°C/W (For Single Phase and Three Phase SSR's)



DIMENSIONS: inches TOLERANCES: ±0.02 inches MATERIAL: AISI 6063-T5 Aluminum FINISH: Black Anodized

Products and specifications subject to change without notice.

Order/Technical Support - Tel: (800) 677-5311 / FAX: (800) 677-3865 / www.crouzet-usa.com