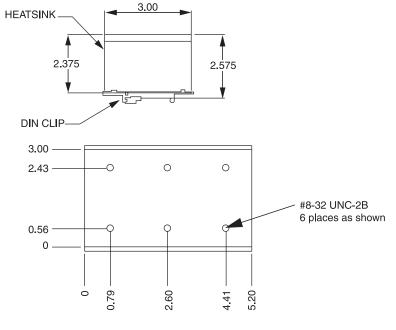

#### HS3 HEATSINK

#### **ORDERING INFORMATION:**

| Model # | ŧ |
|---------|---|
| HS3     |   |

Description Heatsink 1.5°C/W (For Single Phase SSR's)

#8-32 UNC

FOR #8-32

SCREWS

DIMENSIONS: inches TOLERANCES: ±0.02 inches MATERIAL: AISI 6063-T5 Aluminum FINISH: Black Anodized