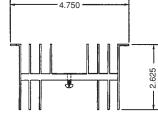

#### **HS13 HEATSINK**

#### **ORDERING INFORMATION:**

| Model | # |
|-------|---|
| HS13  |   |

**Description** Heatsink 0.8°C/W (For Single Phase and Three Phase SSR's)

DIMENSIONS: inches TOLERANCES: ±0.02 inches MATERIAL: AISI 6063-T5 Aluminum FINISH: Black Anodized