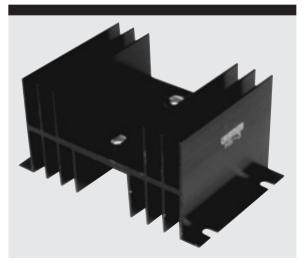

#### HS3 HEATSINK

#### **ORDERING INFORMATION:**

| Model # | ŧ |
|---------|---|
| HS3     |   |

Description Heatsink 1.5°C/W (For Single Phase SSR's)

#8-32 UNC

FOR #8-32

SCREWS

DIMENSIONS: inches TOLERANCES: ±0.02 inches MATERIAL: AISI 6063-T5 Aluminum FINISH: Black Anodized