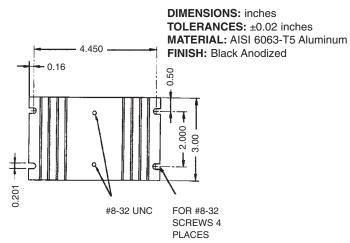

### **HS2 HEATSINK**

#### **ORDERING INFORMATION:**

Model #

**Description** 

HS2

Heatsink 2.0°C/W (For Single Phase SSR's)

Products and specifications subject to change without notice. Consult factory for application assistance.