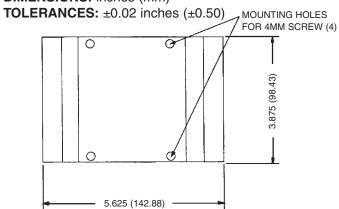

#### **HS1 HEATSINK**

#### **ORDERING INFORMATION:**

Model #

**Description** 

HS1

Heatsink 1.5°C/W (For GA0 & GA3 Series SSR's)

**DIMENSIONS:** inches (mm)