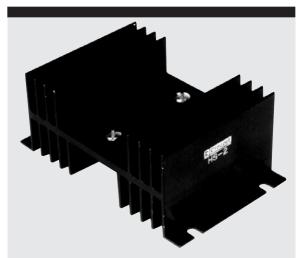

### **HS2 HEATSINK**

#### **ORDERING INFORMATION:**

Model #

**Description** 

HS2

Heatsink 2.0°C/W (For Single Phase SSR's)

Products and specifications subject to change without notice. Consult factory for application assistance.