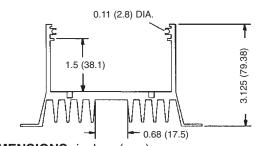

#### **HS1 HEATSINK**

#### **ORDERING INFORMATION:**

Model #

**Description** 

HS1

Heatsink 1.5°C/W (For GA0 & GA3 Series SSR's)

**DIMENSIONS:** inches (mm)