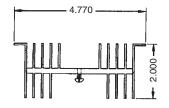

#### **HS1 HEATSINK**

#### **ORDERING INFORMATION:**

Model #

**Description** 

HS1

Heatsink 1.5°C/W (For GA0 & GA3 Series SSR's)

**DIMENSIONS:** inches (mm)