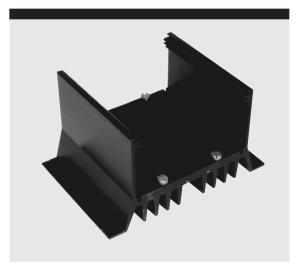

#### **HS1 HEATSINK**

#### **ORDERING INFORMATION:**

Model #

**Description** 

HS1

Heatsink 1.5°C/W (For GA0 & GA3 Series SSR's)

**DIMENSIONS:** inches (mm)