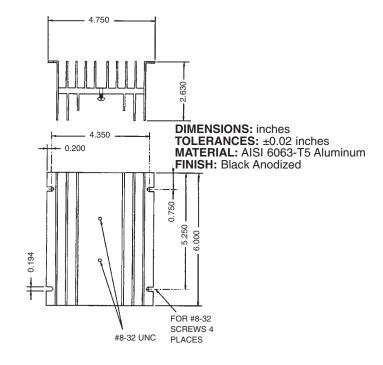

#### **HS5 HEATSINK**

#### **ORDERING INFORMATION:**

Model #

**Description** 

HS5

Heatsink 0.7°C/W (For Single Phase

SSR's)