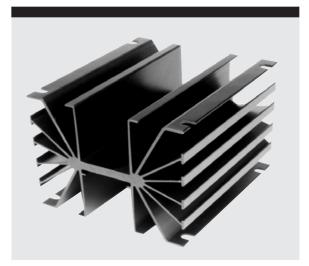

#### **HS6 HEATSINK**

### **ORDERING INFORMATION:**

Model #

Description

HS6

Heatsink 0.5°C/W (For Single Phase SSR's)

Products and specifications subject to change without notice.

Consult factory for application assistance.