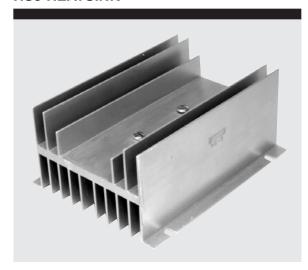

#### **HS5 HEATSINK**

#### **ORDERING INFORMATION:**

Model #

**Description** 

HS5

Heatsink 0.7°C/W (For Single Phase

SSR's)