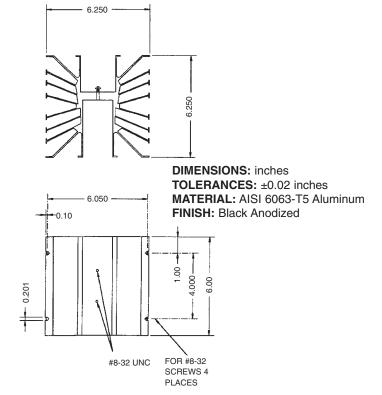

#### **HS6 HEATSINK**

### **ORDERING INFORMATION:**

Model #

Description

HS6

Heatsink 0.5°C/W (For Single Phase SSR's)

Products and specifications subject to change without notice.

Consult factory for application assistance.