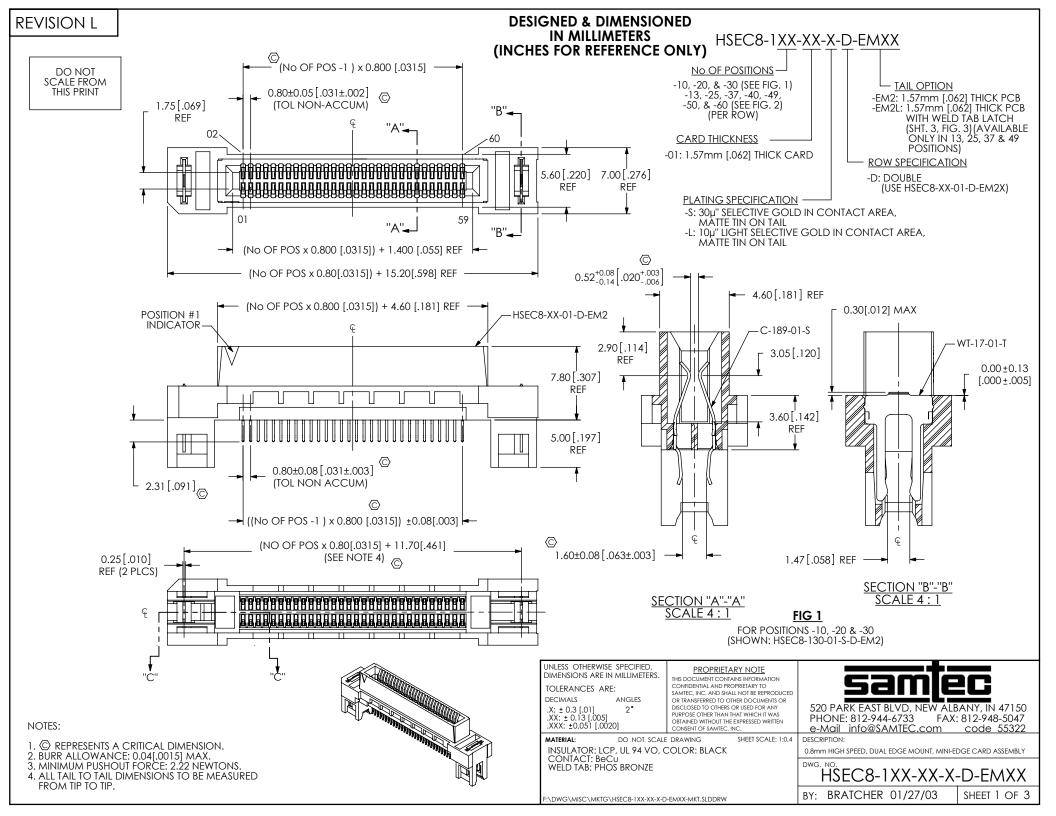

DO NOT SCALE DRAWING

SHEET SCALE: 1:0.333333

SECTION "D"-"D"

PHONE: 812-944-6733 FAX e-Mail info@SAMTEC.com FAX: 812-948-5047

DESCRIPTION:

0.8mm HIGH SPEED, DUAL EDGE MOUNT, MINI-EDGE CARD ASSEMBLY

HSEC8-1XX-XX-X-D-EMXX