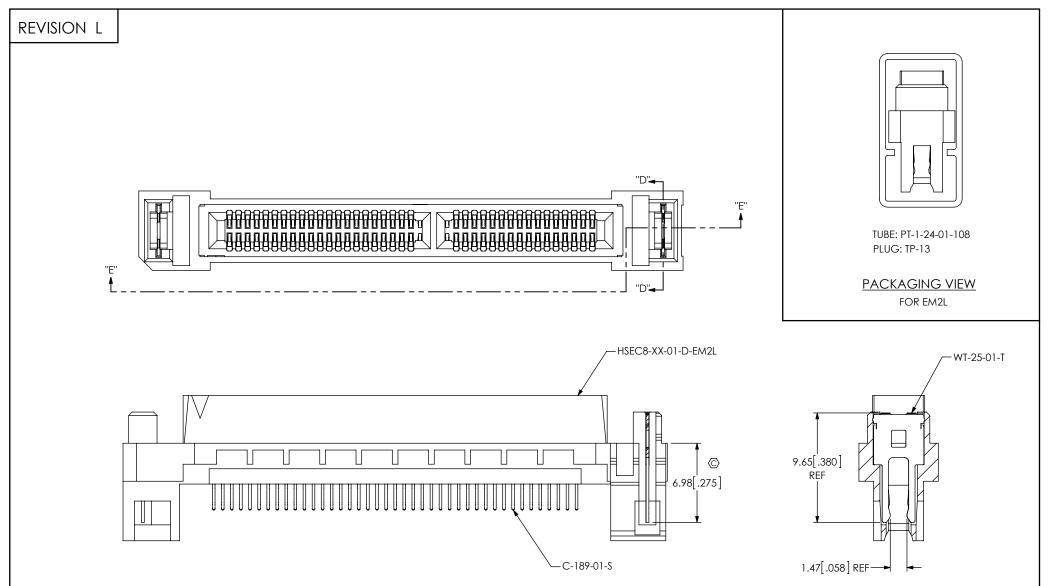

FIG 3 (SAME AS FIG 2, UNLESS OTHERWISE STATED) (SHOWN: HSEC8-137-01-S-D-EM2L)

SECTION "E"-"E"

DO NOT SCALE DRAWING

SHEET SCALE: 1:0.333333

SECTION "D"-"D"

PHONE: 812-944-6733 FAX e-Mail info@SAMTEC.com FAX: 812-948-5047

DESCRIPTION:

0.8mm HIGH SPEED, DUAL EDGE MOUNT, MINI-EDGE CARD ASSEMBLY

HSEC8-1XX-XX-X-D-EMXX