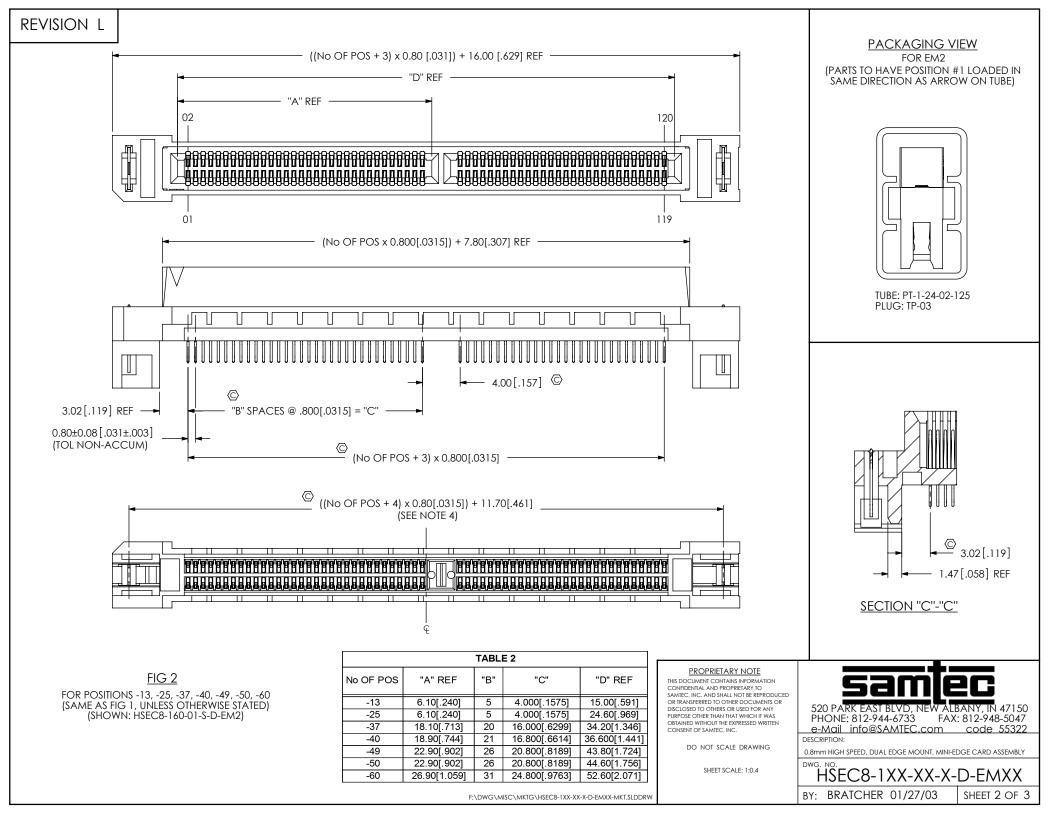

DO NOT SCALE DRAWING

SHEET SCALE: 1:0.333333

SECTION "D"-"D"

PHONE: 812-944-6733 FAX e-Mail info@SAMTEC.com FAX: 812-948-5047

DESCRIPTION:

0.8mm HIGH SPEED, DUAL EDGE MOUNT, MINI-EDGE CARD ASSEMBLY

HSEC8-1XX-XX-X-D-EMXX