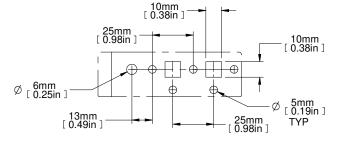

PART NUMBERS

HSIP208 | 14 GAUGE GALVANIZED STEEL

NOTES

Unpainted.
Allows installation of 19" mounting rails including center support.
See Hammond Website for Additional Accessories.

Français

Pour tous les détails sur nos produits you veuillez consulter notre site www. hammondmfg.com
Data subject to change without notice. Isometric drawing not to scale.
Les données sont sujettes à changement sans préavis.

HAMMOND

MANUFACTURING®

www.hammondmfg.com

PART NO.

HSIP208

DETAIL A 10:1