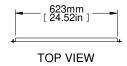

PART NUMBERS

HSIP208 | 14 GAUGE GALVANIZED STEEL

NOTES

Unpainted.
Allows installation of 19" mounting rails including center support.
See Hammond Website for Additional Accessories.

Français

Pour tous les détails sur nos produits you veuillez consulter notre site www. hammondmfg.com
Data subject to change without notice. Isometric drawing not to scale.
Les données sont sujettes à changement sans préavis.

HAMMOND

MANUFACTURING®

www.hammondmfg.com

PART NO.

HSIP208

DETAIL A 10:1