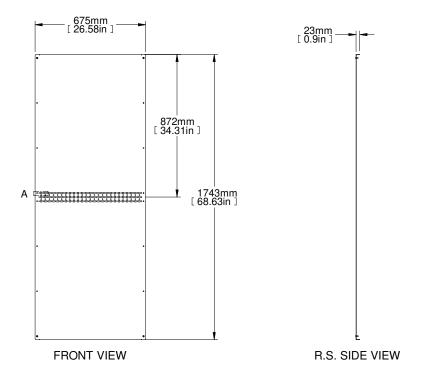

PART NUMBERS

HSIP208 | 14 GAUGE GALVANIZED STEEL

NOTES

Unpainted.
Allows installation of 19" mounting rails including center support.
See Hammond Website for Additional Accessories.

Français

Pour tous les détails sur nos produits you veuillez consulter notre site www. hammondmfg.com
Data subject to change without notice. Isometric drawing not to scale.
Les données sont sujettes à changement sans préavis.

HAMMOND

MANUFACTURING®

www.hammondmfg.com

PART NO.

HSIP208

DETAIL A 10:1