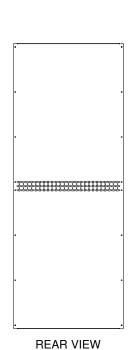

PART NUMBERS

HSIP208 | 14 GAUGE GALVANIZED STEEL

NOTES

Unpainted.
Allows installation of 19" mounting rails including center support.
See Hammond Website for Additional Accessories.

Français

Pour tous les détails sur nos produits you veuillez consulter notre site www. hammondmfg.com
Data subject to change without notice. Isometric drawing not to scale.
Les données sont sujettes à changement sans préavis.

HAMMOND

MANUFACTURING®

www.hammondmfg.com

PART NO.

HSIP208

DETAIL A 10:1