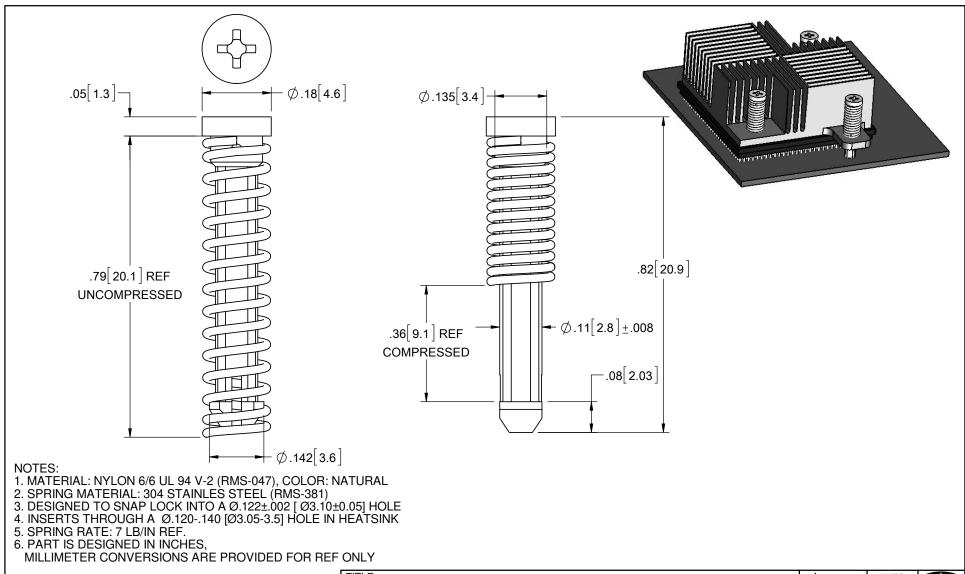

|      |                                         |               | TITLE: HEAT SINK SPRING M   |                  |               | OUNT RIVET         |         | UNITS= IN [mm] |               |
|------|-----------------------------------------|---------------|-----------------------------|------------------|---------------|--------------------|---------|----------------|---------------|
|      |                                         |               | CREATED USING<br>SOLIDWORKS | FILE #: HSR-2    |               | DWN: SK            | APP: -  | FINAL          |               |
|      |                                         |               | TOLERANCES<br>UNLESS NOTED  | SHEET: 1 OF 1    | SHEET SIZE: A | DT: 05/04/11       | CHKD: - | PART #         | PRINT<br>TYPE |
| В    | SEE CO 200690 FOR CHANGES SK 07/08/2011 |               | .XX=±.010<br>.XXX=±.005     | RE: RICHCO, INC. |               | RICHCO, INC.       |         | HSR-2          | TYPE          |
| Α    | RELEASED FOR PRODUCTION                 | SK 06/30/2011 | FRAC.=±1/64                 | <u></u>          |               | WWW.RICHCO-INC.COM |         | HON-Z          |               |
| REV. | DESCRIPTION                             | ENGR. DATE    | ANG.=±1°                    |                  |               |                    |         |                |               |