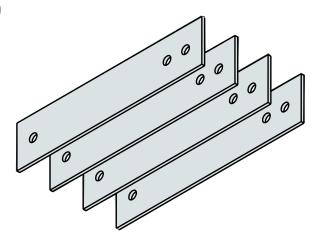

#### **Universal Spacers for MAGNASPHERE L1.5 Models**

Set of 4: each 1/16" (1.5mm) thick, **Part. No. 1270** 