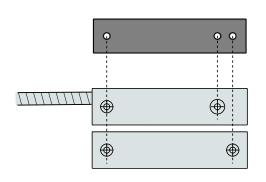

#### **Universal Spacers for MAGNASPHERE L1.5 Models**

Set of 4: each 1/16" (1.5mm) thick, **Part. No. 1270** 

### **Best Use of Spacers for L1.5 Installation Alignment**