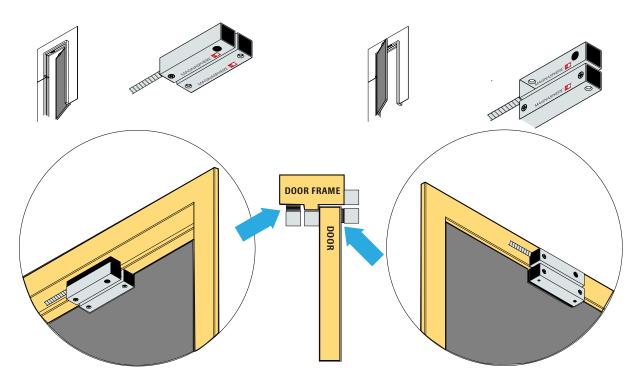

### **Out-Swinging Installation**

(Switch affixed to door stop. Magnet mounted to door using bottom-mount holes. Labels facing downward.)

## In-Swinging Door Installation

(Switch affixed to door frame. Magnet mounted to door by front-mounting holes. Labels facing horizontally outward.)

©MAGNASPHERE CORP. www.MAGNASPHERE.com