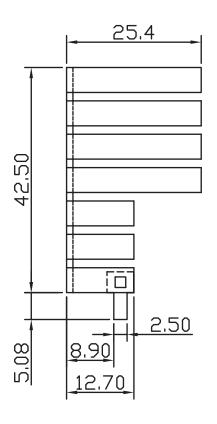

## **MECHANICAL DRAWING**

units: mm tolerance: ±0.5 mm

| MATERIAL     | AL1100         |
|--------------|----------------|
| FINISH       | black anodized |
| THICKNESS    | 1.2 mm         |
| PIN MATERIAL | brass          |
| PIN PLATING  | tin            |
| WEIGHT       | 7.8 g          |
|              |                |