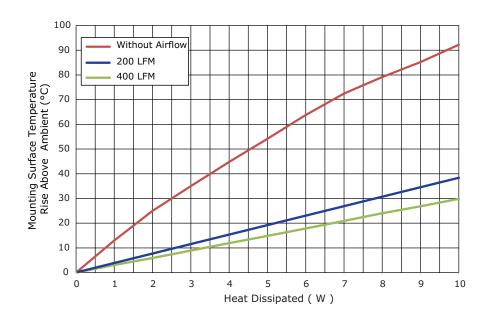

### **PERFORMANCE CURVES**

|                                                                                                                                                                                                                                                                                                                                                                                                                                                                                                                                                                                                                                                                                                                                                                                                                                                                                                                                                                                                                                                                                                                                                                                                                                                                                                                                                                                                                                                                                                                                                                                                                                                                                                                                                                                                                                                                                                                                                                                                                                                                                                                             | Heatsink Temperature Rise Above<br>Ambient ( $\Delta T = Ths - Ta$ ) (°C) |         |         |  |
|-----------------------------------------------------------------------------------------------------------------------------------------------------------------------------------------------------------------------------------------------------------------------------------------------------------------------------------------------------------------------------------------------------------------------------------------------------------------------------------------------------------------------------------------------------------------------------------------------------------------------------------------------------------------------------------------------------------------------------------------------------------------------------------------------------------------------------------------------------------------------------------------------------------------------------------------------------------------------------------------------------------------------------------------------------------------------------------------------------------------------------------------------------------------------------------------------------------------------------------------------------------------------------------------------------------------------------------------------------------------------------------------------------------------------------------------------------------------------------------------------------------------------------------------------------------------------------------------------------------------------------------------------------------------------------------------------------------------------------------------------------------------------------------------------------------------------------------------------------------------------------------------------------------------------------------------------------------------------------------------------------------------------------------------------------------------------------------------------------------------------------|---------------------------------------------------------------------------|---------|---------|--|
| Power<br>(W)                                                                                                                                                                                                                                                                                                                                                                                                                                                                                                                                                                                                                                                                                                                                                                                                                                                                                                                                                                                                                                                                                                                                                                                                                                                                                                                                                                                                                                                                                                                                                                                                                                                                                                                                                                                                                                                                                                                                                                                                                                                                                                                | Natural<br>Conv.                                                          | 200 LFM | 400 LFM |  |
| 0                                                                                                                                                                                                                                                                                                                                                                                                                                                                                                                                                                                                                                                                                                                                                                                                                                                                                                                                                                                                                                                                                                                                                                                                                                                                                                                                                                                                                                                                                                                                                                                                                                                                                                                                                                                                                                                                                                                                                                                                                                                                                                                           | 0                                                                         | 0       | 0       |  |
| 1                                                                                                                                                                                                                                                                                                                                                                                                                                                                                                                                                                                                                                                                                                                                                                                                                                                                                                                                                                                                                                                                                                                                                                                                                                                                                                                                                                                                                                                                                                                                                                                                                                                                                                                                                                                                                                                                                                                                                                                                                                                                                                                           | 12.99                                                                     | 3.51    | 3.10    |  |
| 2                                                                                                                                                                                                                                                                                                                                                                                                                                                                                                                                                                                                                                                                                                                                                                                                                                                                                                                                                                                                                                                                                                                                                                                                                                                                                                                                                                                                                                                                                                                                                                                                                                                                                                                                                                                                                                                                                                                                                                                                                                                                                                                           | 24.98                                                                     | 7.29    | 5.90    |  |
| 3                                                                                                                                                                                                                                                                                                                                                                                                                                                                                                                                                                                                                                                                                                                                                                                                                                                                                                                                                                                                                                                                                                                                                                                                                                                                                                                                                                                                                                                                                                                                                                                                                                                                                                                                                                                                                                                                                                                                                                                                                                                                                                                           | 35.01                                                                     | 11.39   | 8.91    |  |
| 4                                                                                                                                                                                                                                                                                                                                                                                                                                                                                                                                                                                                                                                                                                                                                                                                                                                                                                                                                                                                                                                                                                                                                                                                                                                                                                                                                                                                                                                                                                                                                                                                                                                                                                                                                                                                                                                                                                                                                                                                                                                                                                                           | 44.78                                                                     | 15.00   | 11.93   |  |
| 5                                                                                                                                                                                                                                                                                                                                                                                                                                                                                                                                                                                                                                                                                                                                                                                                                                                                                                                                                                                                                                                                                                                                                                                                                                                                                                                                                                                                                                                                                                                                                                                                                                                                                                                                                                                                                                                                                                                                                                                                                                                                                                                           | 54.16                                                                     | 18.87   | 14.84   |  |
| 6                                                                                                                                                                                                                                                                                                                                                                                                                                                                                                                                                                                                                                                                                                                                                                                                                                                                                                                                                                                                                                                                                                                                                                                                                                                                                                                                                                                                                                                                                                                                                                                                                                                                                                                                                                                                                                                                                                                                                                                                                                                                                                                           | 63.78                                                                     | 22.93   | 17.86   |  |
| 7                                                                                                                                                                                                                                                                                                                                                                                                                                                                                                                                                                                                                                                                                                                                                                                                                                                                                                                                                                                                                                                                                                                                                                                                                                                                                                                                                                                                                                                                                                                                                                                                                                                                                                                                                                                                                                                                                                                                                                                                                                                                                                                           | 72.49                                                                     | 26.77   | 20.92   |  |
| 8                                                                                                                                                                                                                                                                                                                                                                                                                                                                                                                                                                                                                                                                                                                                                                                                                                                                                                                                                                                                                                                                                                                                                                                                                                                                                                                                                                                                                                                                                                                                                                                                                                                                                                                                                                                                                                                                                                                                                                                                                                                                                                                           | 79.12                                                                     | 30.54   | 24.03   |  |
| 9                                                                                                                                                                                                                                                                                                                                                                                                                                                                                                                                                                                                                                                                                                                                                                                                                                                                                                                                                                                                                                                                                                                                                                                                                                                                                                                                                                                                                                                                                                                                                                                                                                                                                                                                                                                                                                                                                                                                                                                                                                                                                                                           | 85.23                                                                     | 34.46   | 26.83   |  |
| 10                                                                                                                                                                                                                                                                                                                                                                                                                                                                                                                                                                                                                                                                                                                                                                                                                                                                                                                                                                                                                                                                                                                                                                                                                                                                                                                                                                                                                                                                                                                                                                                                                                                                                                                                                                                                                                                                                                                                                                                                                                                                                                                          | 92.25                                                                     | 38.38   | 29.87   |  |
| The Wheet are the transfer of the control of the |                                                                           |         |         |  |

Ths: "hot spot" temperature measured on the heatsink

Ta: ambient temperature