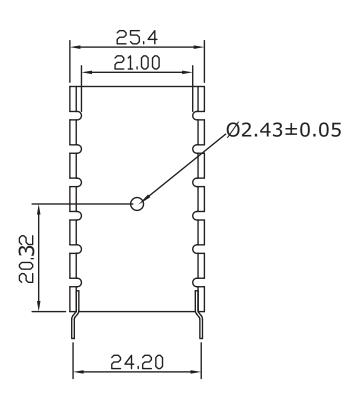

## **MECHANICAL DRAWING**

units: mm tolerance: ±0.5 mm

| MATERIAL     | AL1100         |
|--------------|----------------|
| FINISH       | black anodized |
| THICKNESS    | 1.2 mm         |
| PIN MATERIAL | brass          |
| PIN PLATING  | tin            |
| WEIGHT       | 7.8 g          |
|              |                |