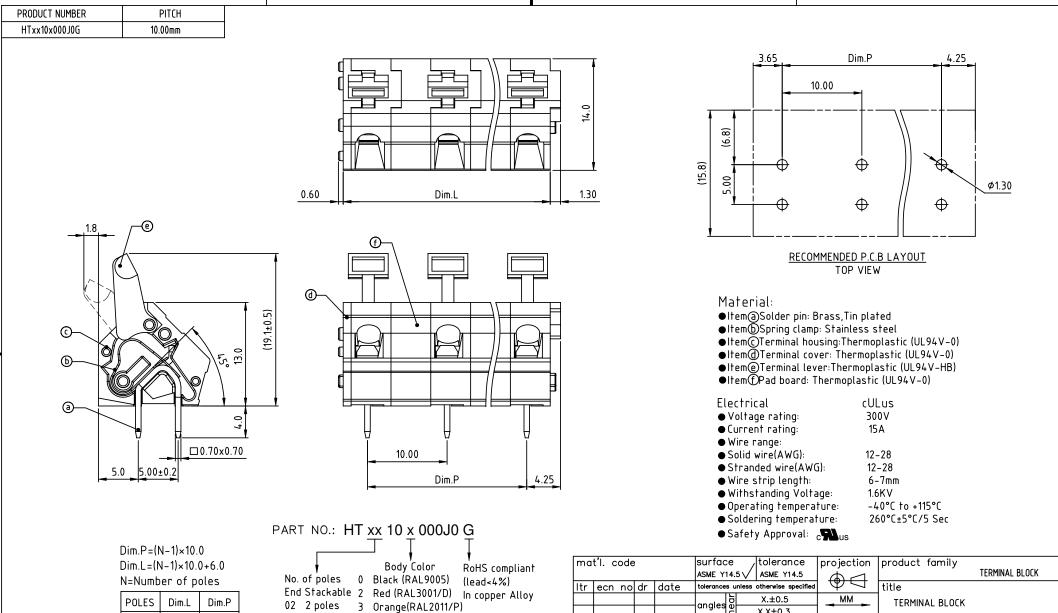

8 Grey(RAL7004/P) 9 White(RAL1102) В C Multiple colors

1

2р-6р

7p-12p

form: A4mmXLc

±0.25

±0.40

±0.25

±0.35

03 3 poles

12 12 poles

4 Yellow(RAL1018/A)

5 Green(RAL6018/T)

6 Blue (RAL5015/A)

PDS: Rev :A 3

052814

052814

052814

052814

scale

X.X±0.3

X.XX±0.1

EVIN ZHONG

EVIN ZHONG

HANKE FENG

SHI JUN

X\*±1\*

engr

chr

appd

sheet

index

2

Irevision

sheet

STATUS:Released

type

dwg no

SPRING CLAMP, 45D WIRE INLET

HTxx10x000J0G