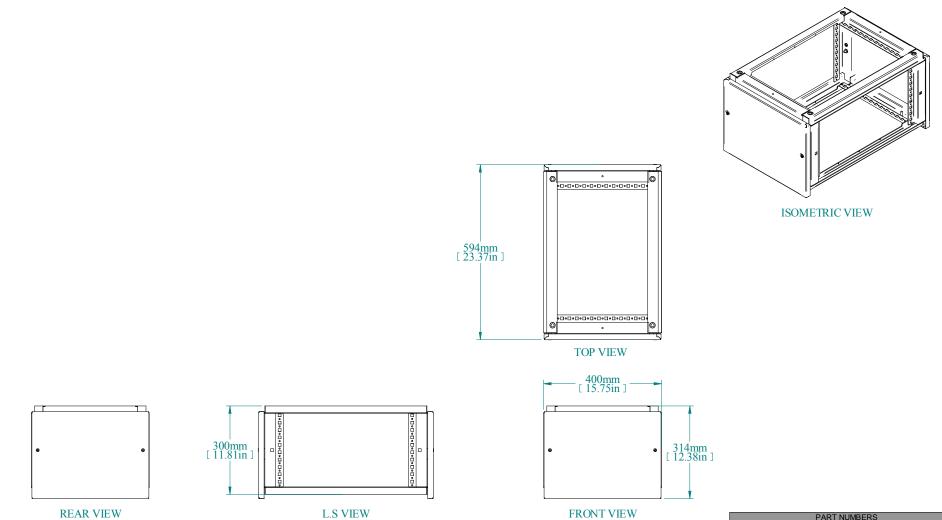

PART NUMBERS
HTCM346 PAINTED TEXTURED GRAY RAL 7035

## NOTES

Top Module consists of frame with removable front and rear panels

See Hammond Website for Additional Accessories.

Data subject to change without notice. Isometric drawing not to scale.