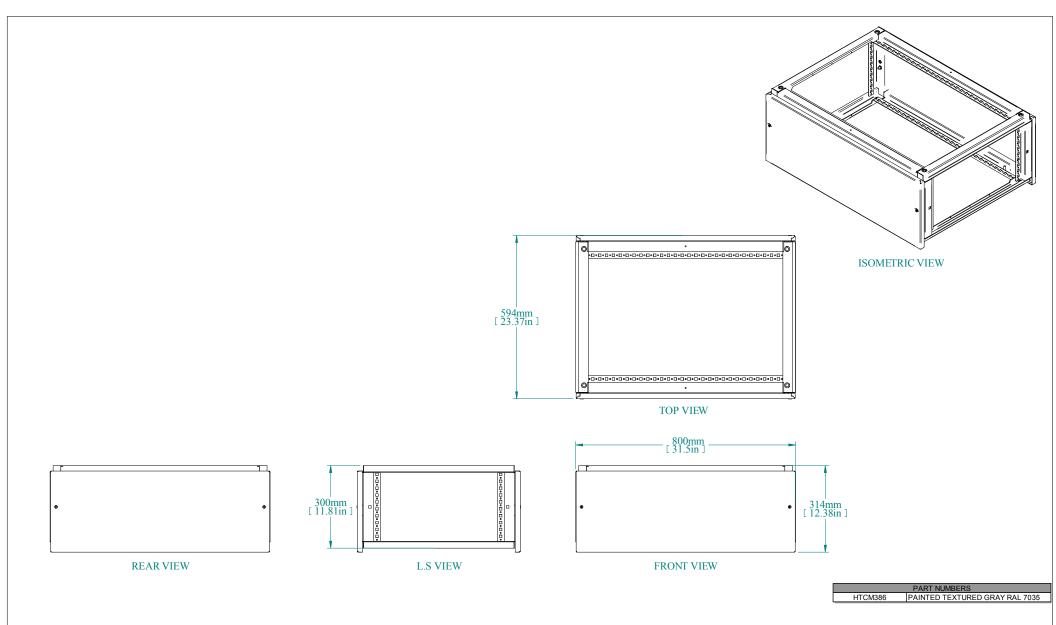

## NOTES

Top Module consists of frame with removable front and rear panels

See Hammond Website for Additional Accessories.

Data subject to change without notice. Isometric drawing not to scale.