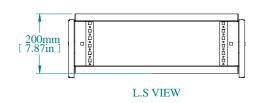

PART NUMBERS
HTCM46 PAINTED TEXTURED GRAY RAL 7035

NOTES

Top Module consists of frame with removable front and rear panels

See Hammond Website for Additional Accessories.

Data subject to change without notice. Isometric drawing not to scale.