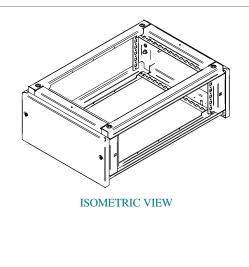

PART NUMBERS
HTCM46 PAINTED TEXTURED GRAY RAL 7035

NOTES

Top Module consists of frame with removable front and rear panels

See Hammond Website for Additional Accessories.

Data subject to change without notice. Isometric drawing not to scale.