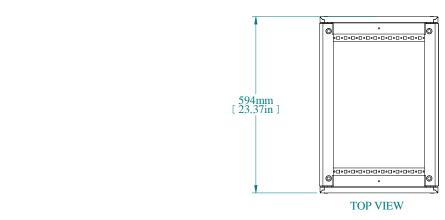

PART NUMBERS
HTCM46 PAINTED TEXTURED GRAY RAL 7035

NOTES

Top Module consists of frame with removable front and rear panels

See Hammond Website for Additional Accessories.

Data subject to change without notice. Isometric drawing not to scale.