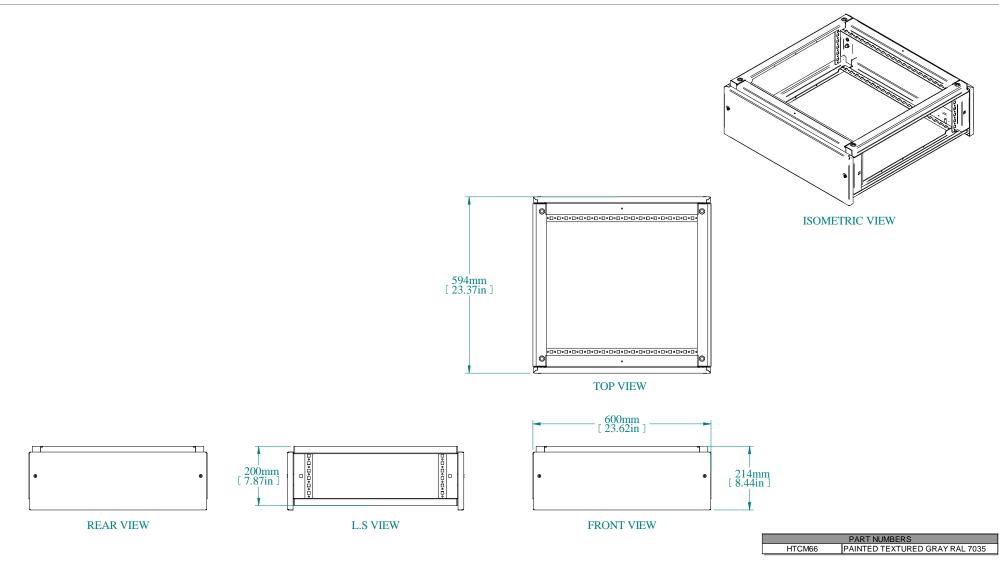

## NOTES

Top Module consists of frame with removable front and rear panels

See Hammond Website for Additional Accessories.

Data subject to change without notice. Isometric drawing not to scale.