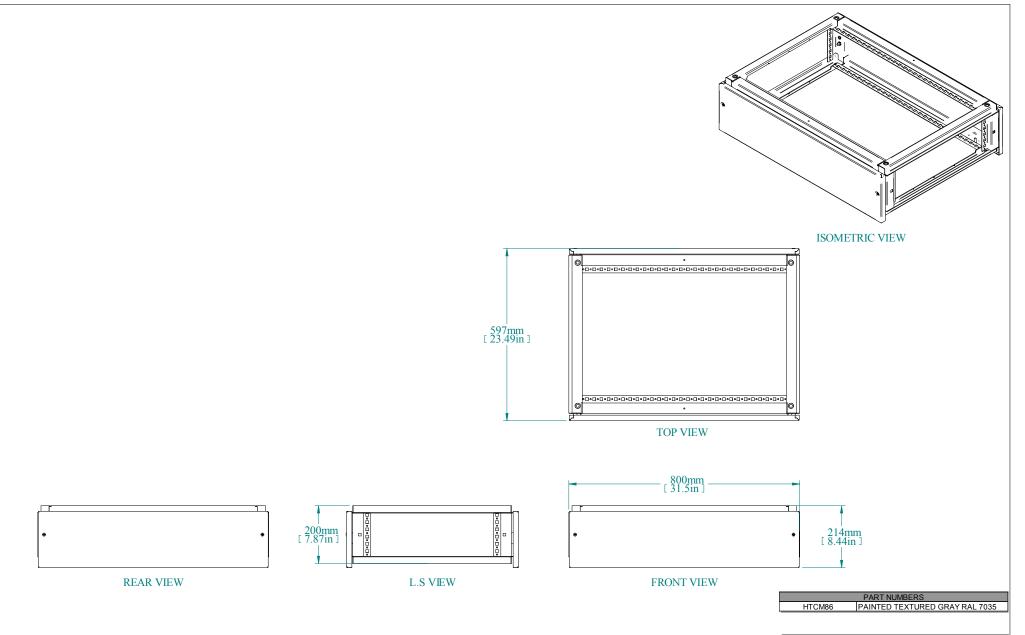

Top Module consists of frame with removable front and rear

See Hammond Website for Additional Accessories

Data subject to change without notice. Isometric drawing not to scale