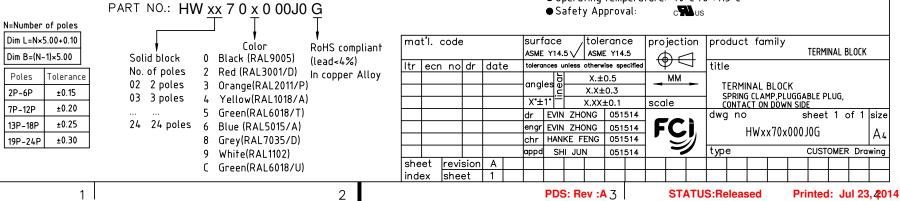

2

FCIconnect.com

FC

| PRODUCT NUMBER | PITCH   |
|----------------|---------|
| HWxx70x000J0G  | 5.00 mm |

- Voltage rating:300V
- Current rating:10A
- Solid wire(AWG):12-26
- Stranded wire(AWG):12-26
- Wire strip length:8-9mm
- Withstanding Voltage:1.6KV
- Operating temperature:-40°C to +115°C