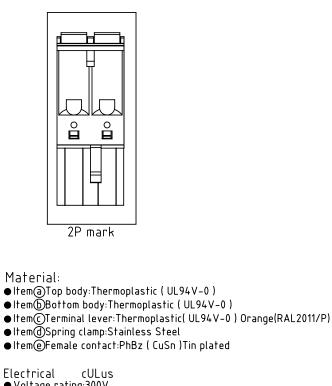

2

FCIconnect.com

FC

| PRODUCT NUMBER | PITCH   |
|----------------|---------|
| HWxx70x000J0G  | 5.00 mm |

- Voltage rating:300V
- Current rating:10A
- Solid wire(AWG):12-26
- Stranded wire(AWG):12-26
- Wire strip length:8-9mm
- Withstanding Voltage:1.6KV
- Operating temperature:-40°C to +115°C