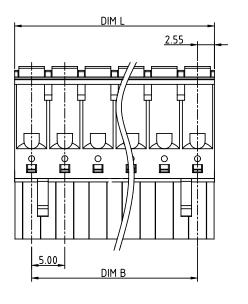

2

FCIconnect.com

FC

| PRODUCT NUMBER | PITCH   |
|----------------|---------|
| HWxx70x000J0G  | 5.00 mm |

- Voltage rating:300V
- Current rating:10A
- Solid wire(AWG):12-26
- Stranded wire(AWG):12-26
- Wire strip length:8-9mm
- Withstanding Voltage:1.6KV
- Operating temperature:-40°C to +115°C