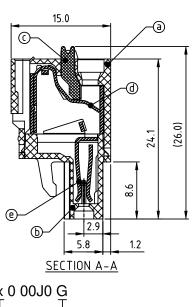

2

FCIconnect.com

FC

| PRODUCT NUMBER | PITCH   |
|----------------|---------|
| HWxx70x000J0G  | 5.00 mm |

- Voltage rating:300V
- Current rating:10A
- Solid wire(AWG):12-26
- Stranded wire(AWG):12-26
- Wire strip length:8-9mm
- Withstanding Voltage:1.6KV
- Operating temperature:-40°C to +115°C