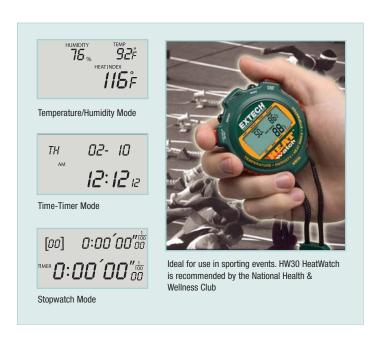

## **Humidity/Temperature HeatWatch™**

## Multi-functional Timing Device

Features user selectable Heat Index Alarm and measures Temperature and Humidity

## **Features:**

- · Programmable heat index alarm
- · Displays temperature, humidity, and heat index
- · Calendar mode displays day, date and time
- Stopwatch/chronograph mode with1/100 second resolution
- Fastest/Slowest/Average Lap recall
- 99 lap counter with 30 lap/split memory
- 10 hour countdown timer with audible beeper warning for the last 5 seconds
- 12 or 24 hour clock operation
- Complete with 39" (1m) lanyard and one 3V CR2032 battery

Stopwatch with 6 modes: Time/Date, Heat Index, Chrono Lap, Alarm, Timer, and Chrono Split Mode

| Specifications  |                                              |
|-----------------|----------------------------------------------|
| Timing capacity | 9hrs, 59mins, and 59secs                     |
| Accuracy        | ±5 seconds/day                               |
| Lap Memory      | 30 laps                                      |
| Heat Index      | 70 to 122°F (22 to 50°C)                     |
| Temperature     | 14 to 122°F (-10 to 50°C)                    |
| Humidity        | 1 to 99%                                     |
| Dimensions/ Wt  | 3.1 x 2.6 x 0.8" (79 x 66 x 21mm)/ 3oz (85g) |