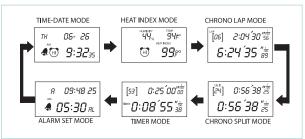

## **Features:**

- · Programmable heat index alarm
- · Displays temperature, humidity, and heat index
- · Calendar mode displays day, date and time
- Stopwatch/chronograph mode with1/100 second resolution
- Fastest/Slowest/Average Lap recall
- 99 lap counter with 30 lap/split memory
- 10 hour countdown timer with audible beeper warning for the last 5 seconds
- 12 or 24 hour clock operation
- Complete with 39" (1m) lanyard and one 3V CR2032 battery

Stopwatch with 6 modes: Time/Date, Heat Index, Chrono Lap, Alarm, Timer, and Chrono Split Mode

| Specifications  |                                              |
|-----------------|----------------------------------------------|
| Timing capacity | 9hrs, 59mins, and 59secs                     |
| Accuracy        | ±5 seconds/day                               |
| Lap Memory      | 30 laps                                      |
| Heat Index      | 70 to 122°F (22 to 50°C)                     |
| Temperature     | 14 to 122°F (-10 to 50°C)                    |
| Humidity        | 1 to 99%                                     |
| Dimensions/ Wt  | 3.1 x 2.6 x 0.8" (79 x 66 x 21mm)/ 3oz (85g) |