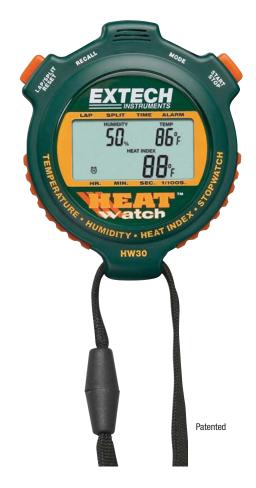

## **Humidity/Temperature HeatWatch™**

## **Features:**

- · Programmable heat index alarm
- · Displays temperature, humidity, and heat index
- · Calendar mode displays day, date and time
- Stopwatch/chronograph mode with1/100 second resolution
- Fastest/Slowest/Average Lap recall
- 99 lap counter with 30 lap/split memory
- 10 hour countdown timer with audible beeper warning for the last 5 seconds
- 12 or 24 hour clock operation
- Complete with 39" (1m) lanyard and one 3V CR2032 battery

**HW30** ......HeatWatch™ Humidity/Temperature Stopwatch **HW30-NISTL** ......HW30 with Limited NIST Certificate

Limited NIST: Product certified to stopwatch functions only.