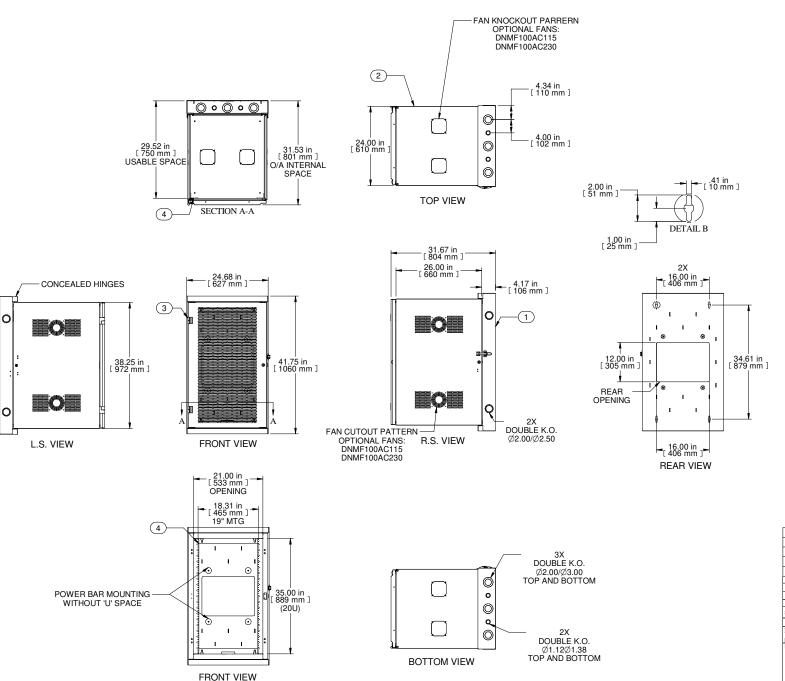

DOOR REMOVED

| tem Number   | Title Qua                       |                             |  | Quantity |  |  |
|--------------|---------------------------------|-----------------------------|--|----------|--|--|
| 1            | HWM - REAR MOUNT ASSY 1         |                             |  |          |  |  |
| 2            | HWM - CENTRE SECTION 1          |                             |  |          |  |  |
| 3            | HWM - VENTED DOOR ASSY 1        |                             |  |          |  |  |
| 4            | 19" TAPPED PANEL RAILS (PAIR) 1 |                             |  |          |  |  |
| PART NUMBERS |                                 |                             |  |          |  |  |
| HWM2420U26BK |                                 | PAINTED BLACK SAND TEXTURED |  |          |  |  |
|              |                                 | VENTED FRONT DOOR           |  |          |  |  |

|              | NOTES                       |
|--------------|-----------------------------|
|              | VENTED FRONT DOOR           |
| HWM2420U26BK | PAINTED BLACK SAND TEXTURED |
|              |                             |