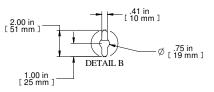

| Item Number                                                            | Tit.                          |                             |      |         | O. markita |
|------------------------------------------------------------------------|-------------------------------|-----------------------------|------|---------|------------|
|                                                                        | Title                         |                             |      |         | Quantity   |
| 1                                                                      | HWM - REAR MOUNT ASSY         |                             |      |         | 1          |
| 2                                                                      | HWM - CENTRE SECTION          |                             |      |         | 1          |
| 3                                                                      | HWM - VENTED DOOR ASSY        |                             |      | 1       |            |
| 4                                                                      | 19" TAPPED PANEL RAILS (PAIR) |                             |      | 1       |            |
| PART NUMBERS                                                           |                               |                             |      |         |            |
| HWM2424U1                                                              | IBK PAII                      | PAINTED BLACK SAND TEXTURED |      |         |            |
| VENTED FRONT DOOR                                                      |                               |                             |      |         |            |
| NOTES                                                                  |                               |                             |      |         |            |
| See Hammond Website for Additional Accessories                         |                               |                             |      |         |            |
| Français                                                               |                               |                             |      |         |            |
| Pour tous les détails sur nos produits,                                |                               |                             |      |         |            |
| svp veuillez consulter notre site www.hammondmfg.com                   |                               |                             |      |         |            |
| Data subject to change without notice. Isometric drawing not to scale. |                               |                             |      |         |            |
| Les données sont sujettes à changement sans préavis.                   |                               |                             |      |         |            |
|                                                                        |                               |                             |      |         |            |
| HAMMOND                                                                |                               |                             |      |         |            |
|                                                                        |                               |                             |      |         |            |
| <b>✓ ✓ ✓ ✓ ✓ ✓ ✓ ✓ ✓ ✓</b>                                             |                               |                             |      |         |            |
|                                                                        |                               |                             |      |         |            |
| www.hammondmfg.com                                                     |                               |                             |      |         |            |
| www.nammonamig.com                                                     |                               |                             |      |         |            |
| 7                                                                      |                               | T NO                        | HWM2 | 424U11E | k          |
| PART NO. HWW2424U11BK                                                  |                               |                             |      |         |            |