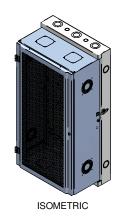

| Item Number                                                            | Tit.                          |                             |      |         | O. markita |
|------------------------------------------------------------------------|-------------------------------|-----------------------------|------|---------|------------|
|                                                                        | Title                         |                             |      |         | Quantity   |
| 1                                                                      | HWM - REAR MOUNT ASSY         |                             |      |         | 1          |
| 2                                                                      | HWM - CENTRE SECTION          |                             |      |         | 1          |
| 3                                                                      | HWM - VENTED DOOR ASSY        |                             |      | 1       |            |
| 4                                                                      | 19" TAPPED PANEL RAILS (PAIR) |                             |      | 1       |            |
| PART NUMBERS                                                           |                               |                             |      |         |            |
| HWM2424U1                                                              | IBK PAII                      | PAINTED BLACK SAND TEXTURED |      |         |            |
| VENTED FRONT DOOR                                                      |                               |                             |      |         |            |
| NOTES                                                                  |                               |                             |      |         |            |
| See Hammond Website for Additional Accessories                         |                               |                             |      |         |            |
| Français                                                               |                               |                             |      |         |            |
| Pour tous les détails sur nos produits,                                |                               |                             |      |         |            |
| svp veuillez consulter notre site www.hammondmfg.com                   |                               |                             |      |         |            |
| Data subject to change without notice. Isometric drawing not to scale. |                               |                             |      |         |            |
| Les données sont sujettes à changement sans préavis.                   |                               |                             |      |         |            |
|                                                                        |                               |                             |      |         |            |
| HAMMOND                                                                |                               |                             |      |         |            |
|                                                                        |                               |                             |      |         |            |
| <b>✓ ✓ ✓ ✓ ✓ ✓ ✓ ✓ ✓ ✓</b>                                             |                               |                             |      |         |            |
|                                                                        |                               |                             |      |         |            |
| www.hammondmfg.com                                                     |                               |                             |      |         |            |
| www.nammonamig.com                                                     |                               |                             |      |         |            |
| 7                                                                      |                               | T NO                        | HWM2 | 424U11E | k          |
| PART NO. HWW2424U11BK                                                  |                               |                             |      |         |            |