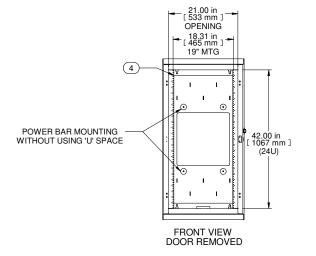

| Item Number                                                            | Tit.                          |                             |      |         | O. markita |
|------------------------------------------------------------------------|-------------------------------|-----------------------------|------|---------|------------|
|                                                                        | Title                         |                             |      |         | Quantity   |
| 1                                                                      | HWM - REAR MOUNT ASSY         |                             |      |         | 1          |
| 2                                                                      | HWM - CENTRE SECTION          |                             |      |         | 1          |
| 3                                                                      | HWM - VENTED DOOR ASSY        |                             |      | 1       |            |
| 4                                                                      | 19" TAPPED PANEL RAILS (PAIR) |                             |      | 1       |            |
| PART NUMBERS                                                           |                               |                             |      |         |            |
| HWM2424U1                                                              | IBK PAII                      | PAINTED BLACK SAND TEXTURED |      |         |            |
| VENTED FRONT DOOR                                                      |                               |                             |      |         |            |
| NOTES                                                                  |                               |                             |      |         |            |
| See Hammond Website for Additional Accessories                         |                               |                             |      |         |            |
| Français                                                               |                               |                             |      |         |            |
| Pour tous les détails sur nos produits,                                |                               |                             |      |         |            |
| svp veuillez consulter notre site www.hammondmfg.com                   |                               |                             |      |         |            |
| Data subject to change without notice. Isometric drawing not to scale. |                               |                             |      |         |            |
| Les données sont sujettes à changement sans préavis.                   |                               |                             |      |         |            |
|                                                                        |                               |                             |      |         |            |
| HAMMOND                                                                |                               |                             |      |         |            |
|                                                                        |                               |                             |      |         |            |
| <b>✓ ✓ ✓ ✓ ✓ ✓ ✓ ✓ ✓ ✓</b>                                             |                               |                             |      |         |            |
|                                                                        |                               |                             |      |         |            |
| www.hammondmfg.com                                                     |                               |                             |      |         |            |
| www.nammonamig.com                                                     |                               |                             |      |         |            |
| 7                                                                      |                               | T NO                        | HWM2 | 424U11E | k          |
| PART NO. HWW2424U11BK                                                  |                               |                             |      |         |            |