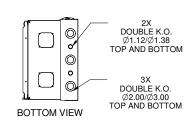

| Item Number                                                            | Tit.                          |                             |      |         | O. markita |
|------------------------------------------------------------------------|-------------------------------|-----------------------------|------|---------|------------|
|                                                                        | Title                         |                             |      |         | Quantity   |
| 1                                                                      | HWM - REAR MOUNT ASSY         |                             |      |         | 1          |
| 2                                                                      | HWM - CENTRE SECTION          |                             |      |         | 1          |
| 3                                                                      | HWM - VENTED DOOR ASSY        |                             |      | 1       |            |
| 4                                                                      | 19" TAPPED PANEL RAILS (PAIR) |                             |      | 1       |            |
| PART NUMBERS                                                           |                               |                             |      |         |            |
| HWM2424U1                                                              | IBK PAII                      | PAINTED BLACK SAND TEXTURED |      |         |            |
| VENTED FRONT DOOR                                                      |                               |                             |      |         |            |
| NOTES                                                                  |                               |                             |      |         |            |
| See Hammond Website for Additional Accessories                         |                               |                             |      |         |            |
| Français                                                               |                               |                             |      |         |            |
| Pour tous les détails sur nos produits,                                |                               |                             |      |         |            |
| svp veuillez consulter notre site www.hammondmfg.com                   |                               |                             |      |         |            |
| Data subject to change without notice. Isometric drawing not to scale. |                               |                             |      |         |            |
| Les données sont sujettes à changement sans préavis.                   |                               |                             |      |         |            |
|                                                                        |                               |                             |      |         |            |
| HAMMOND                                                                |                               |                             |      |         |            |
|                                                                        |                               |                             |      |         |            |
| <b>✓ ✓ ✓ ✓ ✓ ✓ ✓ ✓ ✓ ✓</b>                                             |                               |                             |      |         |            |
|                                                                        |                               |                             |      |         |            |
| www.hammondmfg.com                                                     |                               |                             |      |         |            |
| www.nammonamig.com                                                     |                               |                             |      |         |            |
| 7                                                                      |                               | T NO                        | HWM2 | 424U11E | k          |
| PART NO. HWW2424U11BK                                                  |                               |                             |      |         |            |