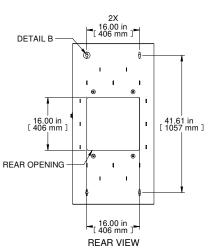

| Item Number                                                            | Tit.                          |                             |      |         | O. markita |
|------------------------------------------------------------------------|-------------------------------|-----------------------------|------|---------|------------|
|                                                                        | Title                         |                             |      |         | Quantity   |
| 1                                                                      | HWM - REAR MOUNT ASSY         |                             |      |         | 1          |
| 2                                                                      | HWM - CENTRE SECTION          |                             |      |         | 1          |
| 3                                                                      | HWM - VENTED DOOR ASSY        |                             |      | 1       |            |
| 4                                                                      | 19" TAPPED PANEL RAILS (PAIR) |                             |      | 1       |            |
| PART NUMBERS                                                           |                               |                             |      |         |            |
| HWM2424U1                                                              | IBK PAII                      | PAINTED BLACK SAND TEXTURED |      |         |            |
| VENTED FRONT DOOR                                                      |                               |                             |      |         |            |
| NOTES                                                                  |                               |                             |      |         |            |
| See Hammond Website for Additional Accessories                         |                               |                             |      |         |            |
| Français                                                               |                               |                             |      |         |            |
| Pour tous les détails sur nos produits,                                |                               |                             |      |         |            |
| svp veuillez consulter notre site www.hammondmfg.com                   |                               |                             |      |         |            |
| Data subject to change without notice. Isometric drawing not to scale. |                               |                             |      |         |            |
| Les données sont sujettes à changement sans préavis.                   |                               |                             |      |         |            |
|                                                                        |                               |                             |      |         |            |
| HAMMOND                                                                |                               |                             |      |         |            |
|                                                                        |                               |                             |      |         |            |
| <b>✓ ✓ ✓ ✓ ✓ ✓ ✓ ✓ ✓ ✓</b>                                             |                               |                             |      |         |            |
|                                                                        |                               |                             |      |         |            |
| www.hammondmfg.com                                                     |                               |                             |      |         |            |
| www.nammonamig.com                                                     |                               |                             |      |         |            |
| 7                                                                      |                               | T NO                        | HWM2 | 424U11E | k          |
| PART NO. HWW2424U11BK                                                  |                               |                             |      |         |            |