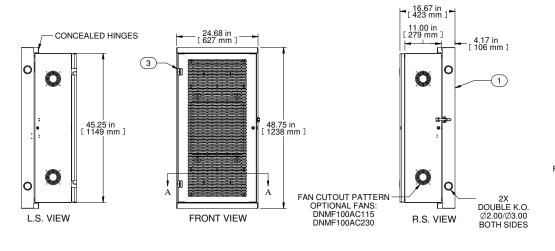

| Item Number                                                            | Tit.                          |                             |      |         | O. markita |
|------------------------------------------------------------------------|-------------------------------|-----------------------------|------|---------|------------|
|                                                                        | Title                         |                             |      |         | Quantity   |
| 1                                                                      | HWM - REAR MOUNT ASSY         |                             |      |         | 1          |
| 2                                                                      | HWM - CENTRE SECTION          |                             |      |         | 1          |
| 3                                                                      | HWM - VENTED DOOR ASSY        |                             |      | 1       |            |
| 4                                                                      | 19" TAPPED PANEL RAILS (PAIR) |                             |      | 1       |            |
| PART NUMBERS                                                           |                               |                             |      |         |            |
| HWM2424U1                                                              | IBK PAII                      | PAINTED BLACK SAND TEXTURED |      |         |            |
| VENTED FRONT DOOR                                                      |                               |                             |      |         |            |
| NOTES                                                                  |                               |                             |      |         |            |
| See Hammond Website for Additional Accessories                         |                               |                             |      |         |            |
| Français                                                               |                               |                             |      |         |            |
| Pour tous les détails sur nos produits,                                |                               |                             |      |         |            |
| svp veuillez consulter notre site www.hammondmfg.com                   |                               |                             |      |         |            |
| Data subject to change without notice. Isometric drawing not to scale. |                               |                             |      |         |            |
| Les données sont sujettes à changement sans préavis.                   |                               |                             |      |         |            |
|                                                                        |                               |                             |      |         |            |
| HAMMOND                                                                |                               |                             |      |         |            |
|                                                                        |                               |                             |      |         |            |
| <b>✓ ✓ ✓ ✓ ✓ ✓ ✓ ✓ ✓ ✓</b>                                             |                               |                             |      |         |            |
|                                                                        |                               |                             |      |         |            |
| www.hammondmfg.com                                                     |                               |                             |      |         |            |
| www.nammonamig.com                                                     |                               |                             |      |         |            |
| 7                                                                      |                               | T NO                        | HWM2 | 424U11E | k          |
| PART NO. HWW2424U11BK                                                  |                               |                             |      |         |            |