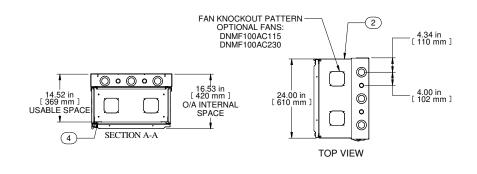

| Item Number                                                            | Tit.                          |                             |      |         | O. markita |
|------------------------------------------------------------------------|-------------------------------|-----------------------------|------|---------|------------|
|                                                                        | Title                         |                             |      |         | Quantity   |
| 1                                                                      | HWM - REAR MOUNT ASSY         |                             |      |         | 1          |
| 2                                                                      | HWM - CENTRE SECTION          |                             |      |         | 1          |
| 3                                                                      | HWM - VENTED DOOR ASSY        |                             |      | 1       |            |
| 4                                                                      | 19" TAPPED PANEL RAILS (PAIR) |                             |      | 1       |            |
| PART NUMBERS                                                           |                               |                             |      |         |            |
| HWM2424U1                                                              | IBK PAII                      | PAINTED BLACK SAND TEXTURED |      |         |            |
| VENTED FRONT DOOR                                                      |                               |                             |      |         |            |
| NOTES                                                                  |                               |                             |      |         |            |
| See Hammond Website for Additional Accessories                         |                               |                             |      |         |            |
| Français                                                               |                               |                             |      |         |            |
| Pour tous les détails sur nos produits,                                |                               |                             |      |         |            |
| svp veuillez consulter notre site www.hammondmfg.com                   |                               |                             |      |         |            |
| Data subject to change without notice. Isometric drawing not to scale. |                               |                             |      |         |            |
| Les données sont sujettes à changement sans préavis.                   |                               |                             |      |         |            |
|                                                                        |                               |                             |      |         |            |
| HAMMOND                                                                |                               |                             |      |         |            |
|                                                                        |                               |                             |      |         |            |
| <b>✓ ✓ ✓ ✓ ✓ ✓ ✓ ✓ ✓ ✓</b>                                             |                               |                             |      |         |            |
|                                                                        |                               |                             |      |         |            |
| www.hammondmfg.com                                                     |                               |                             |      |         |            |
| www.nammonamig.com                                                     |                               |                             |      |         |            |
| 7                                                                      |                               | T NO                        | HWM2 | 424U11E | k          |
| PART NO. HWW2424U11BK                                                  |                               |                             |      |         |            |