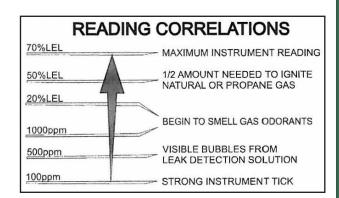

TIONS**

### **PHYSICAL**

Size: 3.5 x 10 x 1.6" (8.9 x 25 x 4 cm)

Weight: 1.3 lbs. (0.59kg) Construction: High impact ABS

3 "C" alkaline batteries or Battery Power:

3 "C" rechargeable NiCad batteries

(Recharge time ~ 5 hours)

Battery Life: Alkaline - 50 hours of operation

Rechargeable - 20 hours of

operation

Gooseneck: 16" reach (41 cm)

#### **SENSOR**

Solid State Type: Sensitivity: To 10ppm

Response Time: Less than 1 second Alarm Set: 0.5% methane (10% LEL)

#### PARTIAL LIST OF GASES SENSED

| Methane     | Gasoline          |
|-------------|-------------------|
| Natural Gas | Halon             |
| Ammonia     | Jet Fuel          |
| Hydrogen    | Refrigerants      |
| Butane      | Ethylene Oxide    |
| Propane     | Lacquer Thinner   |
| Acetone     | Industrial Solven |