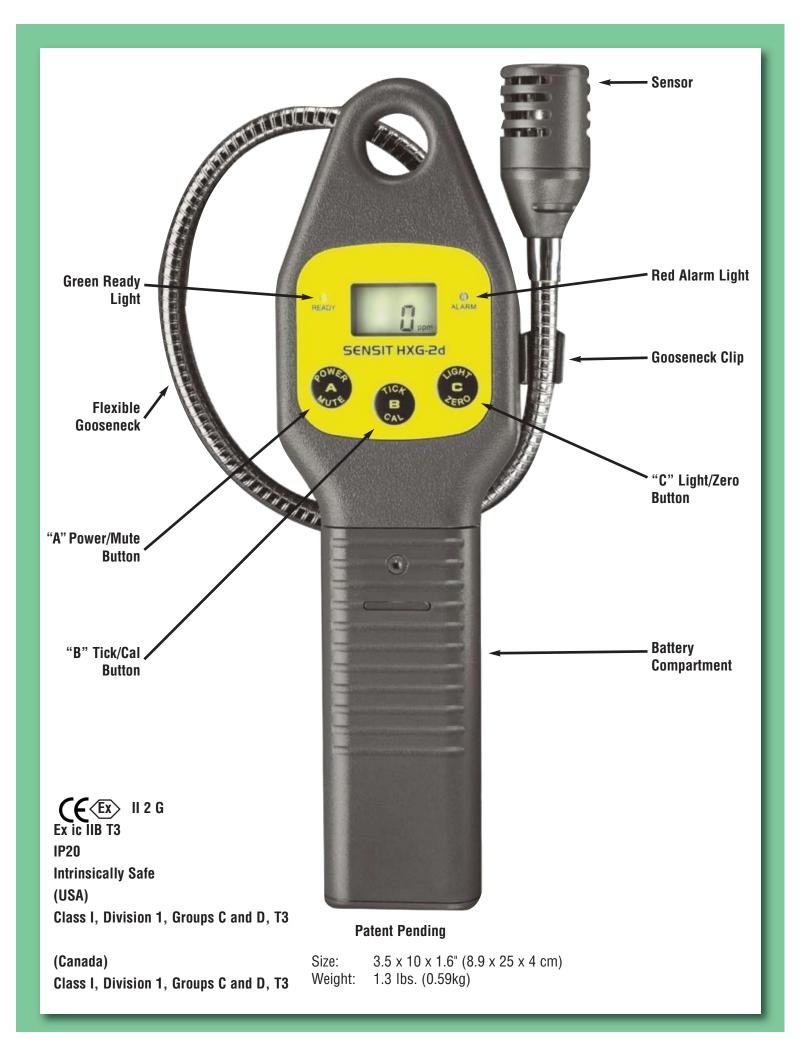

### **HXG-2D SPECIFICATIONS**

### **PHYSICAL**

Size: 3.5 x 10 x 1.6" (8.9 x 25 x 4 cm)

Weight: 1.3 lbs. (0.59kg) Construction: High impact ABS

3 "C" alkaline batteries or Battery Power:

3 "C" rechargeable NiCad batteries

(Recharge time ~ 5 hours)

Battery Life: Alkaline - 50 hours of operation

Rechargeable - 20 hours of

operation

Gooseneck: 16" reach (41 cm)

#### **SENSOR**

Solid State Type: Sensitivity: To 10ppm

Response Time: Less than 1 second Alarm Set: 0.5% methane (10% LEL)