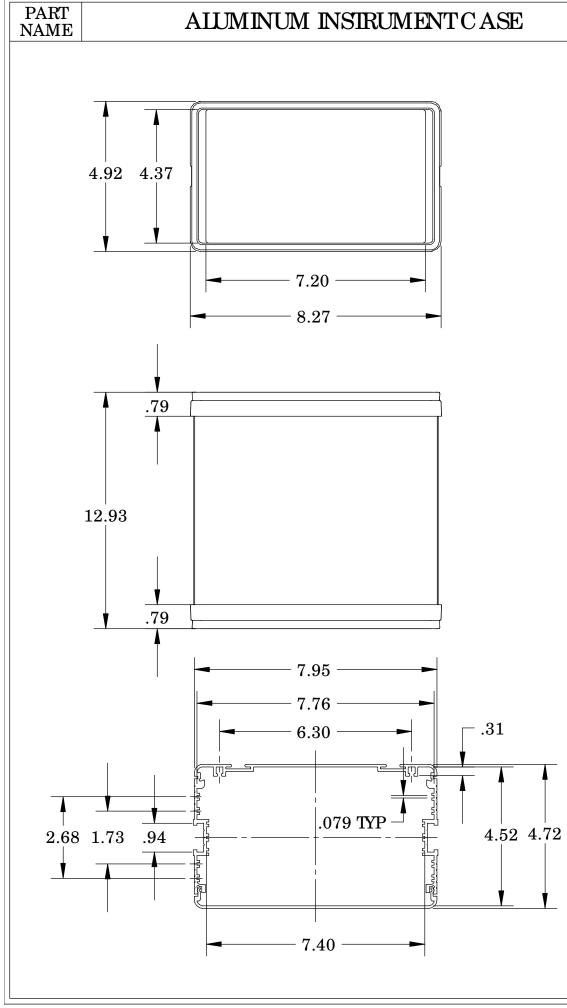

## ALUMINUM INSTRUMENTCASE

MATERIALAND BODY: EARTH BEZELS: LIG H PANELS: NAT HANDLE: LIG

DIMENSIONS A

| D FINISH<br>H TO NEP OW DER COATED ALLIMINUM EXTRUSION<br>IT BROWN PLASTIC<br>TRALALIMINUM<br>SHIT GRAY PLASTIC/ANO DIZED ALLIMINUM EXTRUSION<br>ARE IN INCHES |                                                                                                    | REVISION<br>DATE - |  |
|----------------------------------------------------------------------------------------------------------------------------------------------------------------|----------------------------------------------------------------------------------------------------|--------------------|--|
| IH TO NE PO WDER COATED ALUMINUM EXTRUSION<br>IT BROWN PLASTIC<br>TURAL ALUMINUM<br>HT GRAY PLASTIC/ANO DIZED ALUMINUM EXTRUSION                               |                                                                                                    |                    |  |
| I I I I I I I I I I I I I I I I I I I                                                                                                                          | H TO NE PO WDER COATED ALUMI<br>IT BROWN PLASTIC<br>TURAL ALUMINUM<br>HTGRAY PLASTIC/ANO DIZED ALL |                    |  |