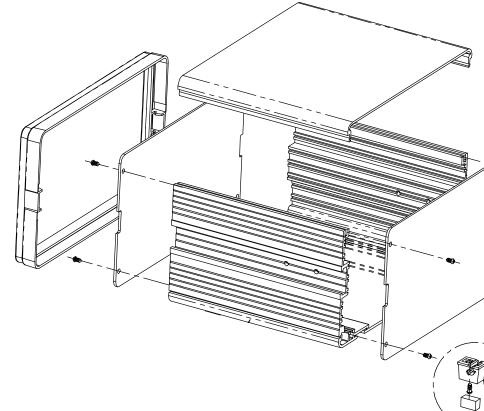

## ALUMINUM INSTRUMENTCASE

MATERIALAND BODY: EARTH BEZELS: LIG H PANELS: NAT HANDLE: LIG

DIMENSIONS A

| D FINISH<br>H TO NEP OW DER COATED ALLIMINUM EXTRUSION<br>IT BROWN PLASTIC<br>TRALALIMINUM<br>SHIT GRAY PLASTIC/ANO DIZED ALLIMINUM EXTRUSION<br>ARE IN INCHES |                                                                                                    | REVISION<br>DATE - |  |
|----------------------------------------------------------------------------------------------------------------------------------------------------------------|----------------------------------------------------------------------------------------------------|--------------------|--|
| IH TO NE PO WDER COATED ALUMINUM EXTRUSION<br>IT BROWN PLASTIC<br>TURAL ALUMINUM<br>HT GRAY PLASTIC/ANO DIZED ALUMINUM EXTRUSION                               |                                                                                                    |                    |  |
| I I I I I I I I I I I I I I I I I I I                                                                                                                          | H TO NE PO WDER COATED ALUMI<br>IT BROWN PLASTIC<br>TURAL ALUMINUM<br>HTGRAY PLASTIC/ANO DIZED ALL |                    |  |