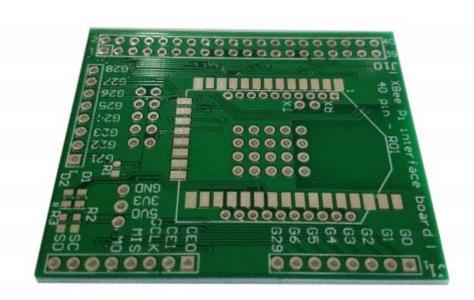

## XBee Pi 40 Pin interface board

Product code: IB-PIZ

## Description

The XBee Raspberry Pi Board makes it easy to connect either a through hole or surface mount XBee to a 40-pin Rasberry Pi expansion header.