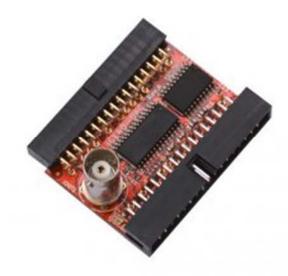

## iCE40-DAC

## ICE40-DAC IS MODULE WITH FAST DAC WITH 100MHZ CLOCK

This is an extension module for iCE40HX1K-EVB. It is meant to add fast Digital-Analog-Converter (DAC) functionality to the main board. You can use up to 4 x iCE40-DAC with the same iCE40HX1K-EVB (only one iCE40-ADC when you have iCE40-IO connected to the same bus).

## **FEATURES**

- THS5641 100Mhz DAC
- Buffered data
- BNC output
- up to 4 DAC can stack with iCE40HX1K-EVB
- dimensions 30 x 50 mm