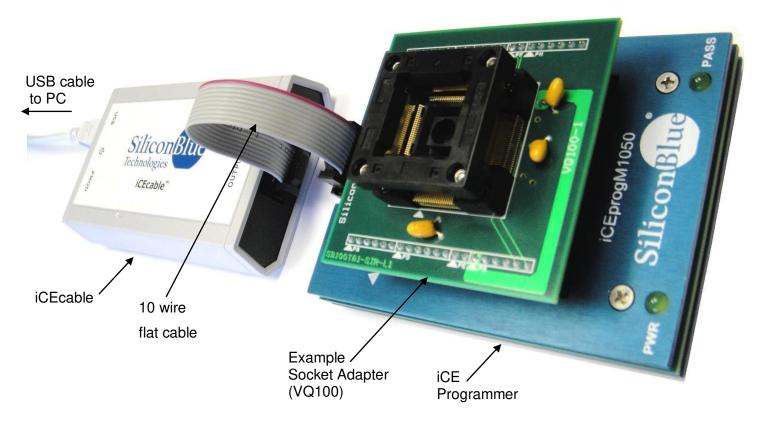

#### Supports NVCM programming of iCE65 mobileFPGA devices

Programming NVCM in iCE65 device using iCEcable and iCEprog

#### Compatible Tools:

- ♦ iCEcableM100-01
- iCEprogM1050-01
- ♦ iCEchip software

#### Input: 40-pin Header Connector

Interface to iCEprog

#### Table 2: Compatible Companion Products

| Name     | Description                                | Part Number             |
|----------|--------------------------------------------|-------------------------|
| iCEcable | USB iCE65 Configuration / Programmer       | iCEcableM100-01         |
| iCEprog  | iCE65 Programmer                           | iCEprogM1050-01         |
| iCEchip  | iCE65 Configuration / Programming Software | iCEchip V2.0 or greater |