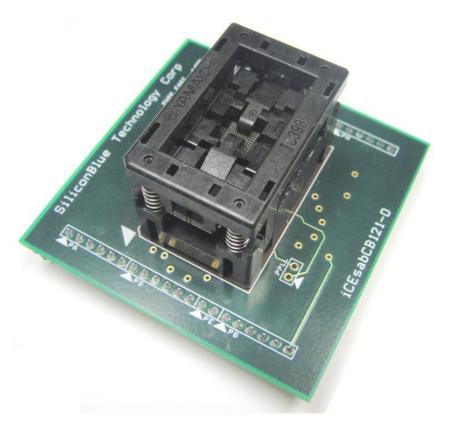

### **iCE Socket Adapter** iCEsabCB121-01

#### Output: CB121 Socket

- Interface to iCE65 CB121 packages for NVCM programming
- Minimum 10,000 insertions

#### Table 1: Ordering Information

| Name           | Description          | Part Number    |
|----------------|----------------------|----------------|
| Socket Adapter | Socket Adapter CB121 | iCEsabCB121-01 |