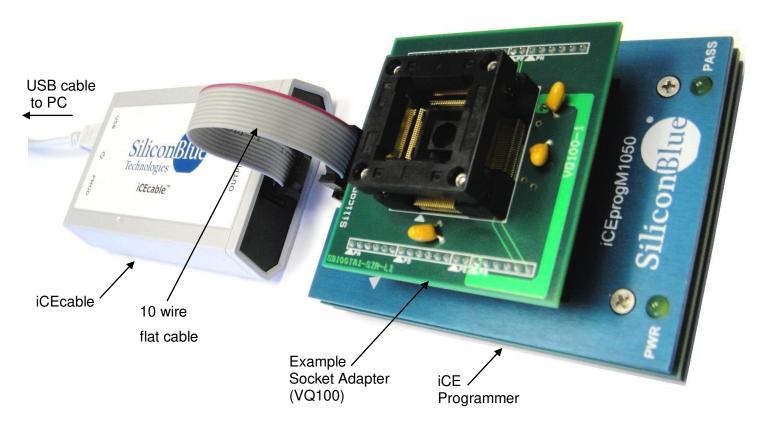

## Supports NVCM programming of iCE65 mobileFPGA devices

 Programming NVCM in iCE65 device using iCEcable and iCEprog

### Compatible Tools:

- ♦ iCEcableM100-01
- ♦ iCEprogM1050-01
- iCEchip software

## ■ Input: 40-pin Header Connector

◆ Interface to iCEprog

### iCE65 Programming System