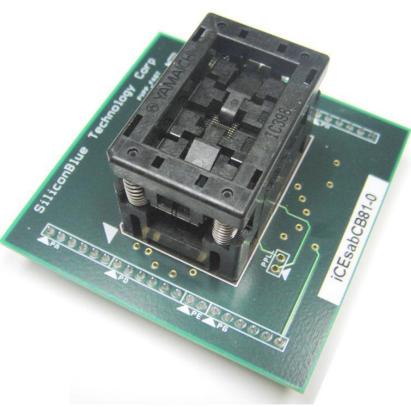

# **iCE Socket Adapter**

iCEsabCB81-01

## Output: CB81 Socket

- Interface to iCE65 CB81 packages for NVCM programming
- ♦ Minimum 10,000 insertions

#### Accessories Included

♦ User Manual: http://www.siliconbluetech.com/media/downloa ds/iCEprogUserManual.pdf

♦ iCEchip software: <u>http://www.siliconbluetech.com/media/downloads/iCEchip.zip</u>

Figure 1: iCEsabCB81-01