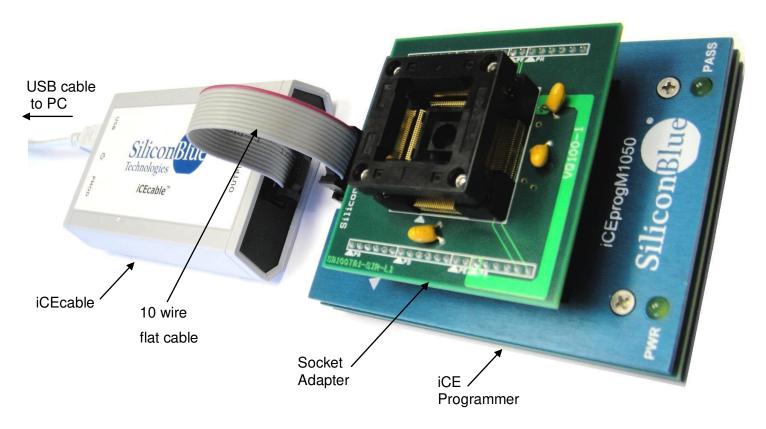

## Supports NVCM programming of iCE65 mobileFPGA devices

 Programming NVCM in iCE65 device using iCEcable and iCEprog

#### Compatible Tools:

- ♦ iCEcableM100-01
- ♦ iCEprogM1050-01
- iCEchip software

#### ■ Input: 40-pin Header Connector

♦ Interface to iCEprog

#### Output: VQ100 Socket

- Interface to iCE65 VQ100 package for NVCM programming
- ♦ Minimum 10,000 insertions

#### iCE65 Programming System