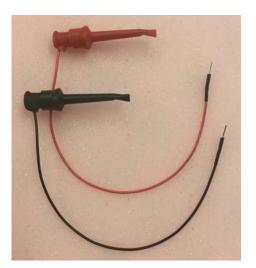

Twin Industries IC Test Clips with machine pin jumper wires are designed for easy insertion and extraction in Twin Industries solderless breadboards and other development boards. Robust design supports repeat usage and quick design changes.

## FEATURES:

- Clips attach to IC leads for precise measurements
- Machine Pin Ends: male or female
- Color Coded: Red and Black
- Compatible with all Twin Industries solderless breadboards

Part Number: ICTC-MP Male Machine Pin Ends

Part Number: ICTC-FP Female Machine Pin Ends

For additional product information, please visit www.twinind.com Contact information: 925-866-8946 (*phone*) 925-866-8947 (*fax*) Sales@twinind.com