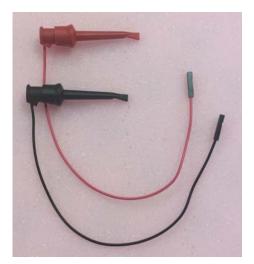

Twin Industries IC Test Clips with machine pin jumper wires are designed for easy insertion and extraction in Twin Industries solderless breadboards and other development boards. Robust design supports repeat usage and quick design changes.

## FEATURES:

- Clips attach to IC leads for precise measurements
- Machine Pin Ends: male or female
- Color Coded: Red and Black
- Compatible with all Twin Industries solderless breadboards

Part Number: ICTC-MP Male Machine Pin Ends

Part Number: ICTC-FP Female Machine Pin Ends

For additional product information, please visit www.twinind.com Contact information: 925-866-8946 (*phone*) 925-866-8947 (*fax*) Sales@twinind.com