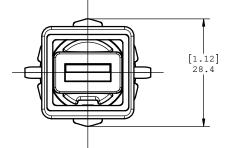

NUT

8

E

1. MATERIAL: - SHELL: ZINC ALLOY DIE CAST, 3 MICRONS [120 MICRO"] MIN NICKEL OVERALL. - NUT: ZINC ALLOY DIE CAST, 3 MICRONS [120 MICRO"] MIN NICKEL OVERALL. - GASKETS: SILICONE RUBBER.

1 REV - DESCRIPT - DATE - APPRVD

Ô

SHELL