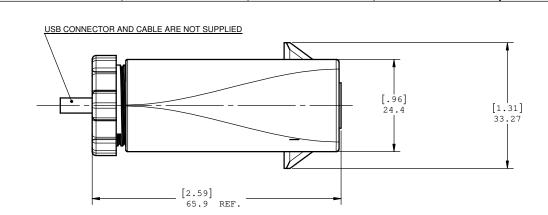

2. OPERATING TEMPERATURE: -40°C TO +105°C.

3. ENVIROMENT PERFORMANCE: IP67.

4. CONNECTOR IS ROHS COMPLIANT PER EU DIRECTIVE 2002/95/EC AND AMENDMENTS.

5. PART NUMBER FOR ORDER IS ID651-000.

DO NOT SCALE DRAWING THIS DO CUMENT C O TAINS PRO PRIETARY INFO RMATION AND SUCH INFO RMATION MAY NO T BE DISCLO SED TO O THERS FO R ANY PURPO SE O R USED FO R MANUFAC TURING PURPO SES WITHO UT PERMISSION FROM AMPHENOL CANADA C O RP.