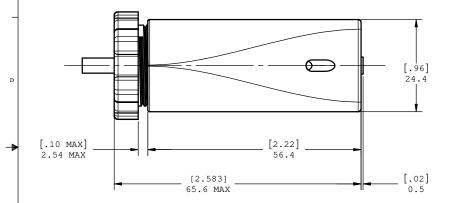

2. OPERATING TEMPERATURE: -40°C TO +105°C.

3. ENVIROMENT PERFORMANCE: IP67.

4. CONNECTOR IS ROHS COMPLIANT PER EU DIRECTIVE 2002/95/EC AND AMENDMENTS.

5. PART NUMBER FOR ORDER IS ID651-000.

DO NOT SCALE DRAWING THIS DO CUMENT C O TAINS PRO PRIETARY INFO RMATION AND SUCH INFO RMATION MAY NO T BE DISCLO SED TO O THERS FO R ANY PURPO SE O R USED FO R MANUFAC TURING PURPO SES WITHO UT PERMISSION FROM AMPHENOL CANADA C O RP.