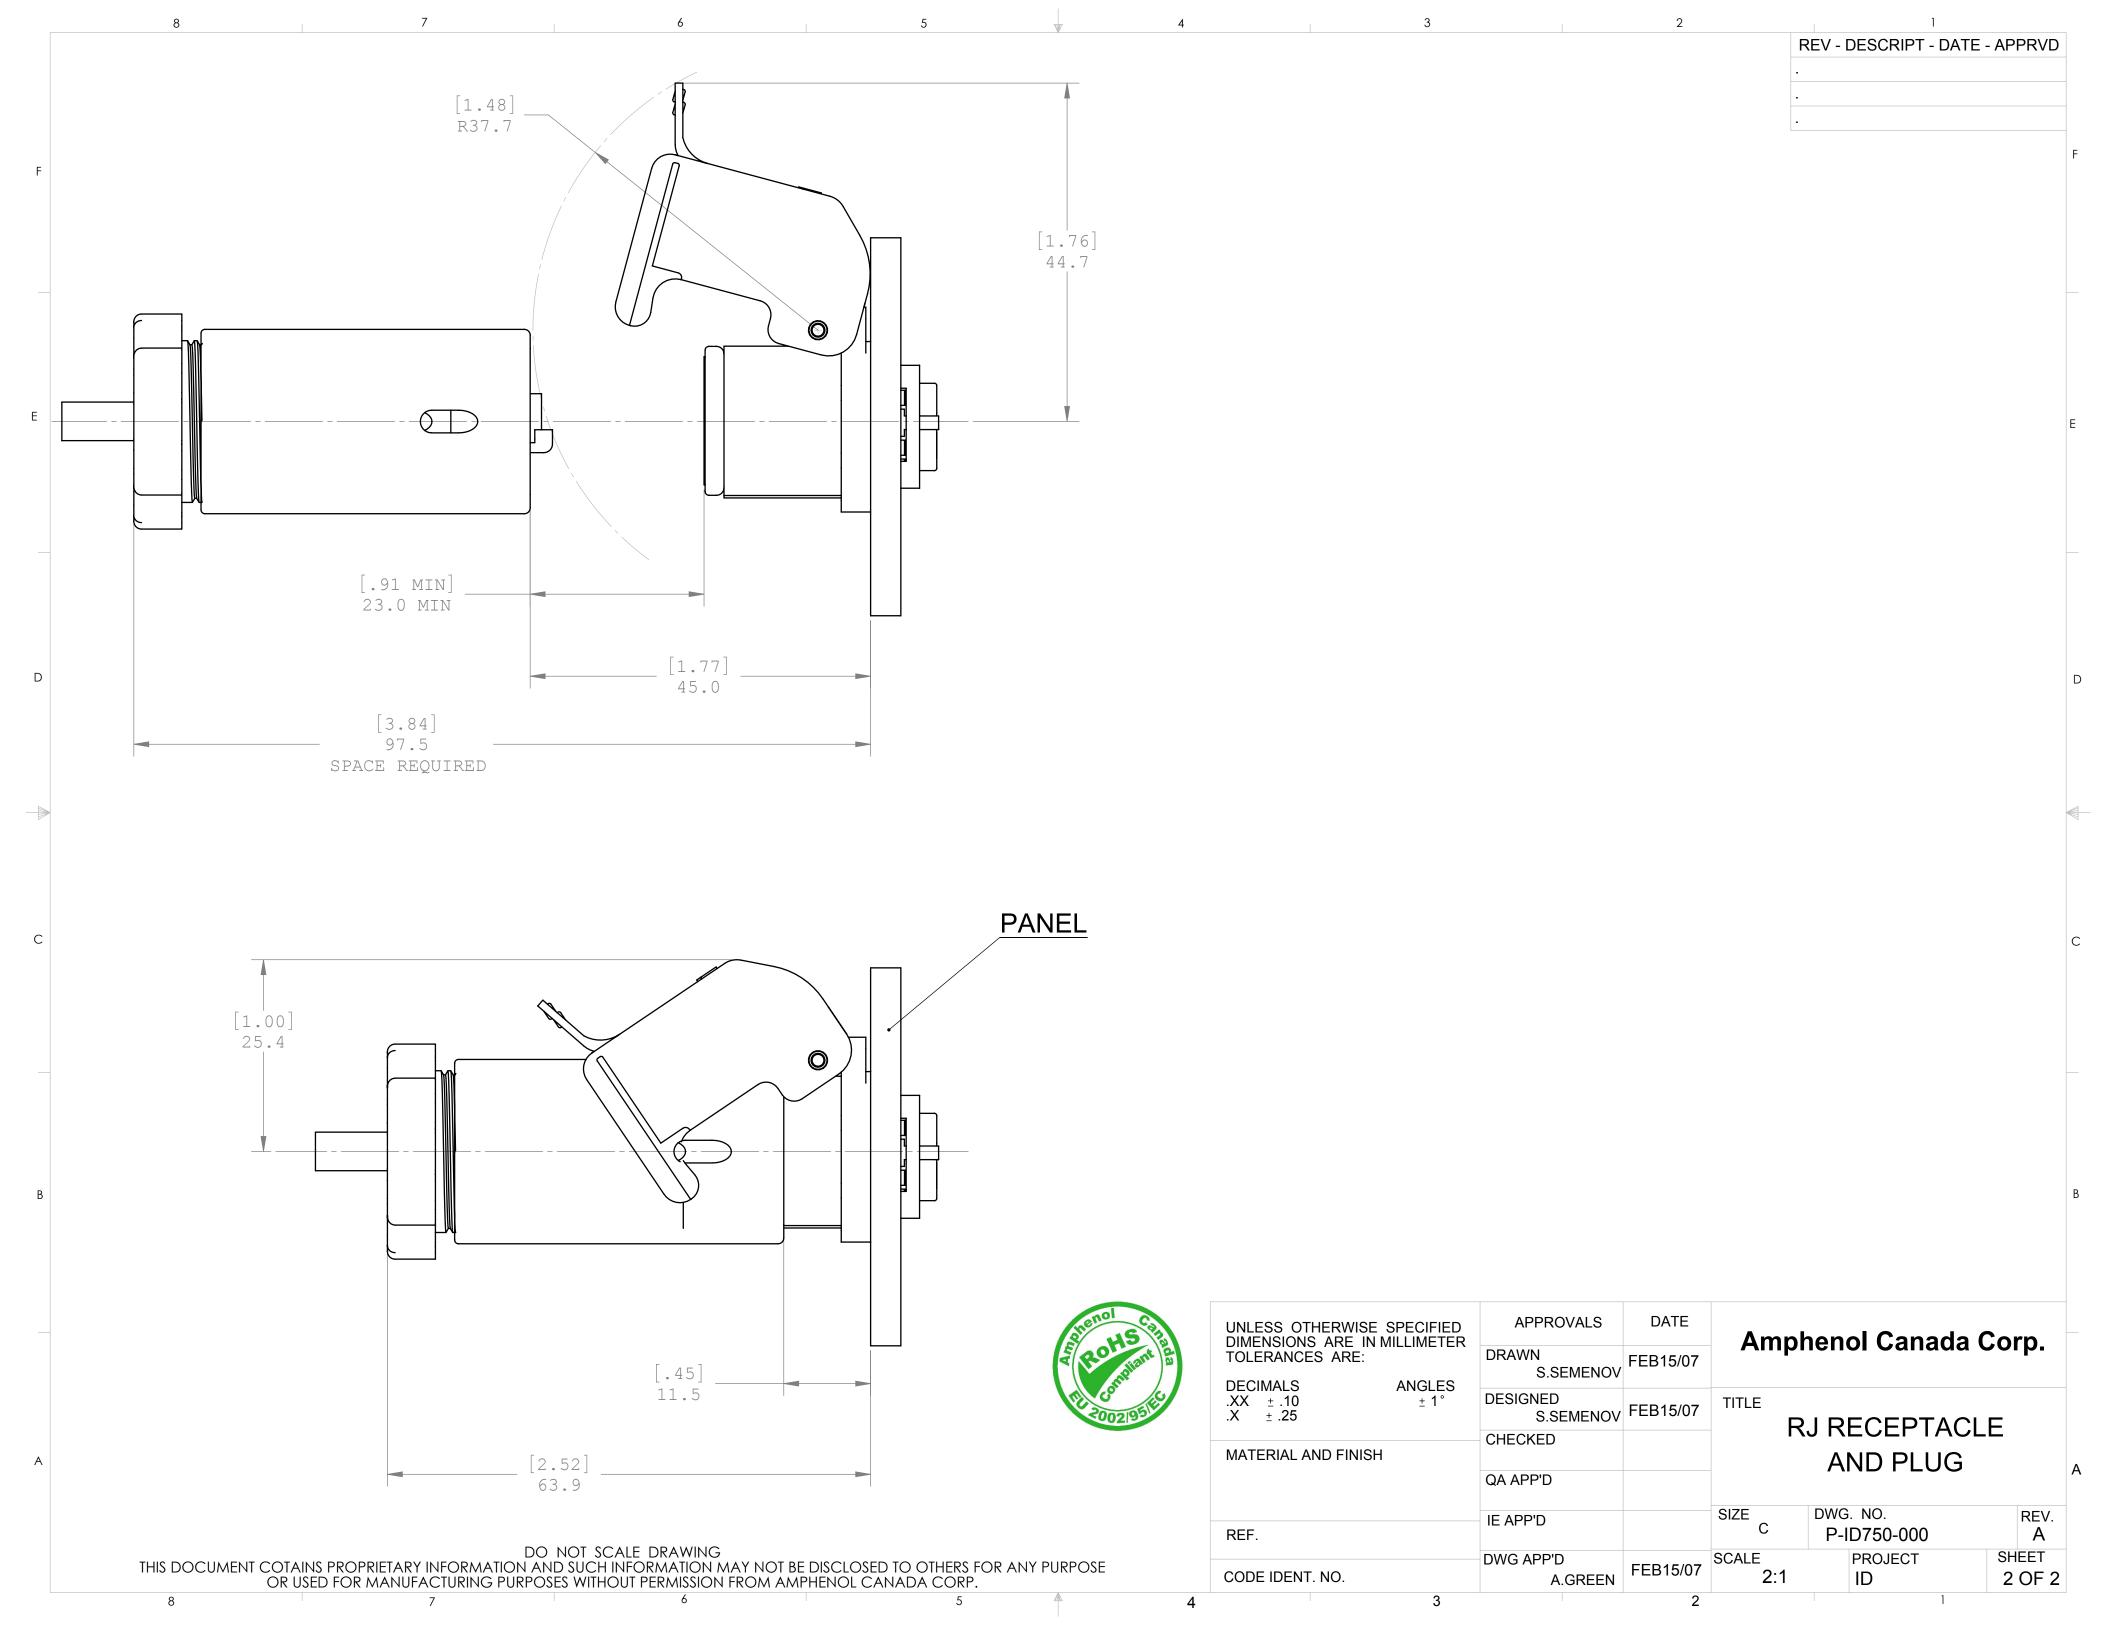

## NOTES:

- 1. OPERATING TEMPERATURE: -40°C TO +85°C.
- 2. ENVIROMENT PERFORMANCE: IP67.

CODE IDENT. NO.

3. CONNECTOR IS ROHS COMPLIANT PER EU DIRECTIVE 2002/95/EC AND AMENDMENTS.

DWG APP'D

A.GREEN

- 4. CONNECTOR IS ETHERNET CAT5 TEST COMPLIANT PER TIA/EIA 568B ISO/IEC 11801 STANDARD.
- 5. PART NUMBER FOR ORDER IS ID750-000.

|  | UNLESS OTHERWISE SPECIFIED DIMENSIONS ARE IN MILLIMETER |        | APPROVALS             | DATE     | Amphenol Canada Corp.     |                         |          |
|--|---------------------------------------------------------|--------|-----------------------|----------|---------------------------|-------------------------|----------|
|  | TOLERANCES ARE:  DECIMALS                               | ANGLES | DRAWN<br>S.SEMENO     | FEB15/07 | Amphenoi Ganada Gorp.     |                         |          |
|  | .XX ± .10<br>.X ± .25                                   | ± 1°   | DESIGNED<br>S.SEMENOV | FEB15/07 | TITLE                     | _                       |          |
|  | MATERIAL AND FINISH                                     |        | CHECKED               |          | RJ RECEPTACLE<br>AND PLUG |                         |          |
|  |                                                         |        | QA APP'D              |          |                           |                         |          |
|  | REF.                                                    |        | IE APP'D              |          | SIZE<br>C                 | DWG. NO.<br>P-ID750-000 | REV<br>A |

DO NOT SCALE DRAWING THIS DOCUMENT COTAINS PROPRIETARY INFORMATION AND SUCH INFORMATION MAY NOT BE DISCLOSED TO OTHERS FOR ANY PURPOSE OR USED FOR MANUFACTURING PURPOSES WITHOUT PERMISSION FROM AMPHENOL CANADA CORP.