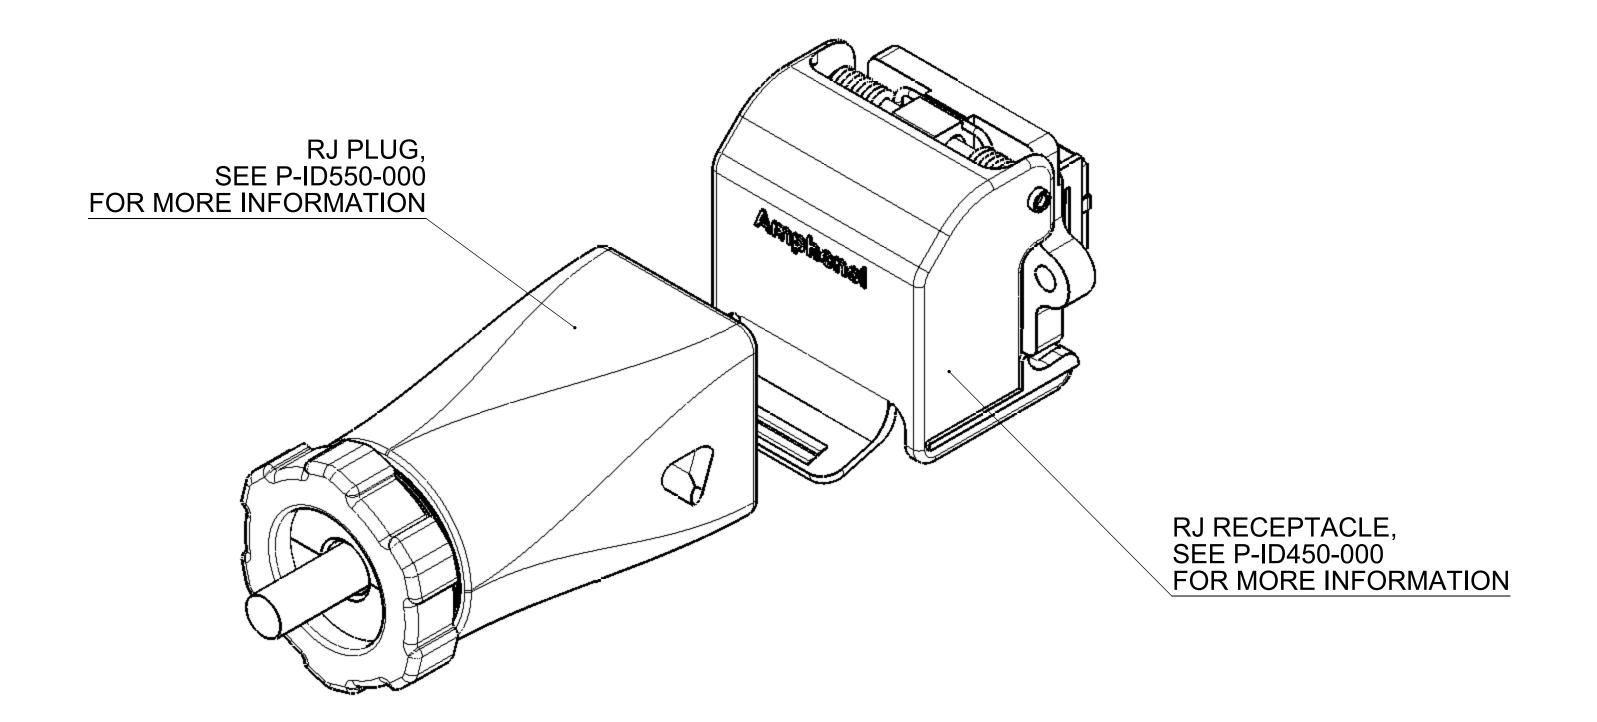

SHEET

1 OF 2

PROJECT

ID

## NOTES:

- 1. OPERATING TEMPERATURE: -40°C TO +85°C.
- 2. ENVIROMENT PERFORMANCE: IP67.

CODE IDENT. NO.

3. CONNECTOR IS ROHS COMPLIANT PER EU DIRECTIVE 2002/95/EC AND AMENDMENTS.

DWG APP'D

A.GREEN

- 4. CONNECTOR IS ETHERNET CAT5 TEST COMPLIANT PER TIA/EIA 568B ISO/IEC 11801 STANDARD.
- 5. PART NUMBER FOR ORDER IS ID750-000.

|  | UNLESS OTHERWISE SPECIFIED DIMENSIONS ARE IN MILLIMETER |        | APPROVALS             | DATE     | Amphenol Canada Corp.     |                         |          |
|--|---------------------------------------------------------|--------|-----------------------|----------|---------------------------|-------------------------|----------|
|  | TOLERANCES ARE:  DECIMALS                               | ANGLES | DRAWN<br>S.SEMENO     | FEB15/07 | Amphenoi Ganada Gorp.     |                         |          |
|  | .XX ± .10<br>.X ± .25                                   | ± 1°   | DESIGNED<br>S.SEMENOV | FEB15/07 | TITLE                     | _                       |          |
|  | MATERIAL AND FINISH                                     |        | CHECKED               |          | RJ RECEPTACLE<br>AND PLUG |                         |          |
|  |                                                         |        | QA APP'D              |          |                           |                         |          |
|  | REF.                                                    |        | IE APP'D              |          | SIZE<br>C                 | DWG. NO.<br>P-ID750-000 | REV<br>A |