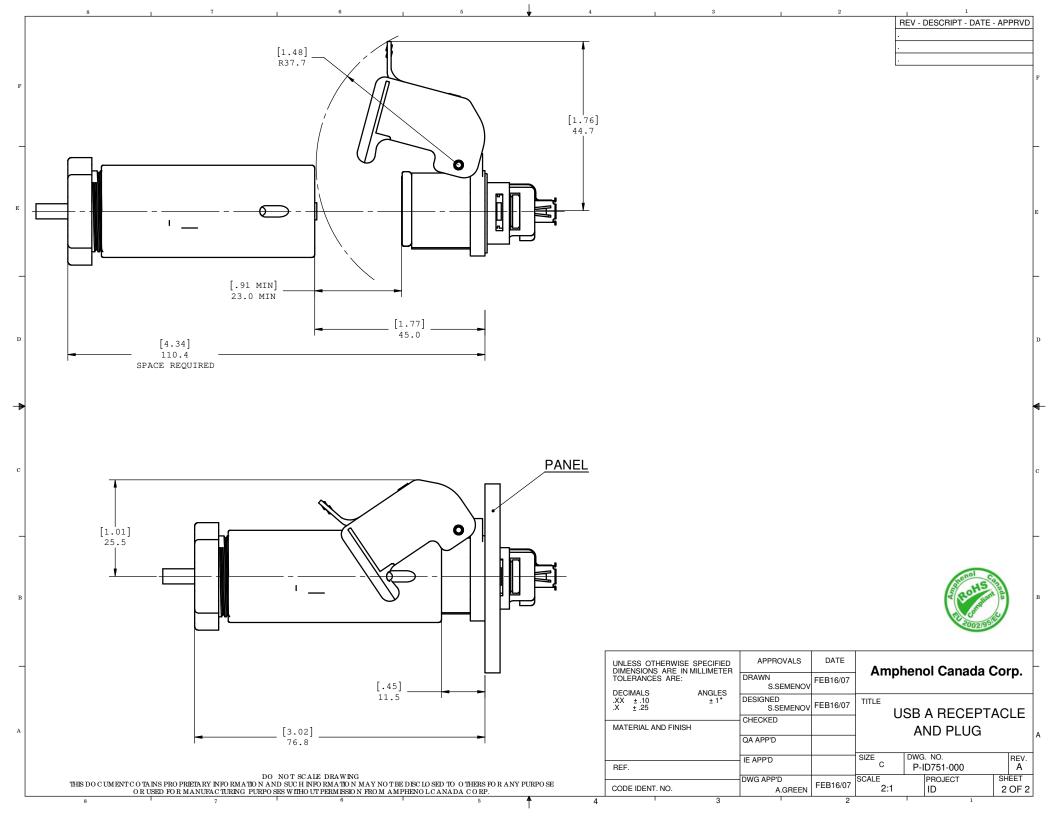

## NOTES:

- 1. OPERATING TEMPERATURE: -40°C TO +85°C.
- 2. ENVIROMENT PERFORMANCE: IP67.
- 3. CONNECTOR IS ROHS COMPLIANT PER EU DIRECTIVE 2002/95/EC AND AMENDMENTS.
- 4. PART NUMBER FOR ORDER IS ID751-000.

|   | UNLESS OTHERWISE SPECIFIED DIMENSIONS ARE IN MILLIMETER |  |                    | APPROVALS        |          | DATE                  | Amphenol Canada Corp.   |                  |      |      |  |  |
|---|---------------------------------------------------------|--|--------------------|------------------|----------|-----------------------|-------------------------|------------------|------|------|--|--|
|   | TOLERANCES ARE:  DECIMALS ANGLES                        |  | DRAWN<br>S.SEMENOV |                  | FEB16/07 | Amphenoi Ganada Gorp. |                         |                  |      |      |  |  |
|   | .XX ± .10<br>.X ± .25                                   |  | ± 1°               | DESIGNED<br>S.SE | EMENOV   | FEB16/07              | TITLE                   | USB A RECEPTACLE |      |      |  |  |
|   | MATERIAL AND FINISH                                     |  |                    | CHECKED          |          |                       | l USB                   | JLE              |      |      |  |  |
|   |                                                         |  |                    |                  |          |                       | AND PLUG                |                  |      |      |  |  |
|   | REF. CODE IDENT. NO.                                    |  | QA APP'D           |                  |          | AND I LOG             |                         |                  |      |      |  |  |
|   |                                                         |  | IE APP'D           |                  |          | SIZE                  | DWG. NO.<br>P-ID751-000 |                  |      | REV. |  |  |
|   |                                                         |  |                    |                  |          |                       |                         |                  |      | Α    |  |  |
|   |                                                         |  | DWG APP'D          |                  | FEB16/07 | SCALE                 |                         | PROJECT          | SH   | EET  |  |  |
|   |                                                         |  | A.GREEN            | 2.5:1            |          |                       | ID                      | 1                | OF 2 |      |  |  |
| 4 |                                                         |  | 2                  |                  |          | 2                     |                         |                  | 1    |      |  |  |