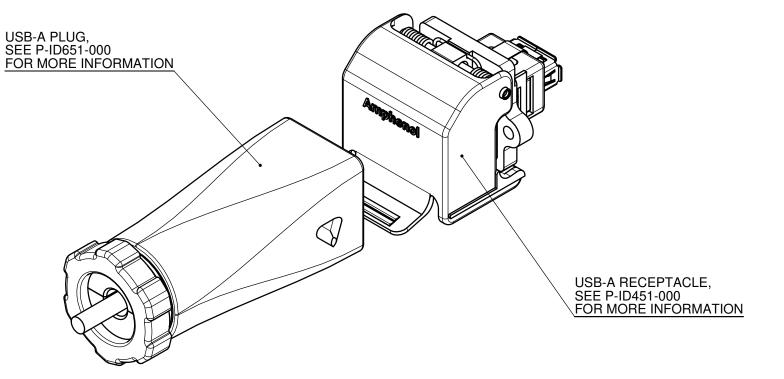

## NOTES:

- 1. OPERATING TEMPERATURE: -40°C TO +85°C.
- 2. ENVIROMENT PERFORMANCE: IP67.
- 3. CONNECTOR IS ROHS COMPLIANT PER EU DIRECTIVE 2002/95/EC AND AMENDMENTS.
- 4. PART NUMBER FOR ORDER IS ID751-000.