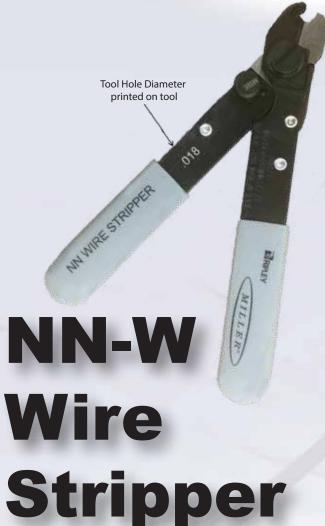

## **NN-W Wire Strippers**

- The Miller NN series Wire Strippers are precision made insulation removal tools for high-precision coated wire conductors. Wire sizes range from #36 AWG - #18 AWG (see reference chart for mm conversion).
- Pivot pin, spring and precision handles enhance tool functionality and durability.
- Factory set, requires no adjustment.
- All cutting surfaces are precision formed, hardened, tempered and ground assuring precise installation removal.
- Prevents scratching or nicking.
- Made in the USA
- Dimensions: Length 5.37" (136mm)
- Weight: 2.5 oz (71g)