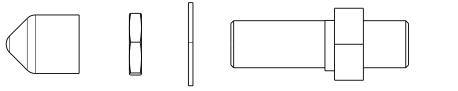

## INCLUDES 8mm HEX NUT, LOCK WASHER AND TWO (2) DUST CAPS

|   | UNLESS OTHERWISE SPECIFIED  DIMENSIONS MILLIMETERS [IN.]  TOLERANCES            |                          | PRODUCT    | IF 820064     | Industrial Fiber Optics TEMPE, AZ 85281 |       |        |            |        |
|---|---------------------------------------------------------------------------------|--------------------------|------------|---------------|-----------------------------------------|-------|--------|------------|--------|
|   |                                                                                 |                          | MATERIAL   | Brass         |                                         |       |        |            |        |
|   | 0 PLC: ± 1 SUR                                                                  | SURFACE 3.2/<br>TEXTURE: | FINISH     | Nickel Plated | NAME                                    |       |        |            |        |
|   | 2 PLC: ± .127<br>3 PLC: ± .025                                                  |                          | DRAWN BY   | B. Bidwell    | SMA Mating Sleeve                       |       |        |            |        |
|   | 4 PLC: ± .013<br>ANGLE: ± 1/2°                                                  |                          | DATE       | 1/6/2010      | SIZE                                    | SCALE | PART N | IUMBER     | REV    |
| ` | REMOVE BURRS AND SHARP EDGES FLATNESS .005mm PER mm ALL DIMENSIONS AFTER FINISH |                          | CHECKED BY | A. Reyes      | Α                                       | 2:1   | 8200   | 64         | A1     |
| ر |                                                                                 |                          | DATE       | 1/6/2010      | DO NOT SCALE DRAWING Sheet              |       |        | Sheet 1 of | l of 1 |