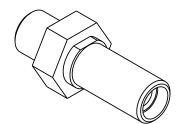

## INCLUDES 8mm HEX NUT, LOCK WASHER AND TWO (2) DUST CAPS

|   | UNLESS OTHERWISE SPECIFIED  DIMENSIONS MILLIMETERS [IN.]  TOLERANCES            |                          | PRODUCT    | IF 820064     | Industrial Fiber Optics TEMPE, AZ 85281 |       |        |            |        |
|---|---------------------------------------------------------------------------------|--------------------------|------------|---------------|-----------------------------------------|-------|--------|------------|--------|
|   |                                                                                 |                          | MATERIAL   | Brass         |                                         |       |        |            |        |
|   | 0 PLC: ± 1 SUR                                                                  | SURFACE 3.2/<br>TEXTURE: | FINISH     | Nickel Plated | NAME                                    |       |        |            |        |
|   | 2 PLC: ± .127<br>3 PLC: ± .025                                                  |                          | DRAWN BY   | B. Bidwell    | SMA Mating Sleeve                       |       |        |            |        |
|   | 4 PLC: ± .013<br>ANGLE: ± 1/2°                                                  |                          | DATE       | 1/6/2010      | SIZE                                    | SCALE | PART N | IUMBER     | REV    |
| ` | REMOVE BURRS AND SHARP EDGES FLATNESS .005mm PER mm ALL DIMENSIONS AFTER FINISH |                          | CHECKED BY | A. Reyes      | Α                                       | 2:1   | 8200   | 64         | A1     |
| ر |                                                                                 |                          | DATE       | 1/6/2010      | DO NOT SCALE DRAWING Sheet              |       |        | Sheet 1 of | l of 1 |