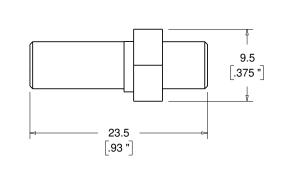

## INCLUDES 8mm HEX NUT, LOCK WASHER AND TWO (2) DUST CAPS

|   | UNLESS OTHERWISE SPECIFIED  DIMENSIONS MILLIMETERS [IN.]  TOLERANCES            |                          | PRODUCT    | IF 820064     | Industrial Fiber Optics TEMPE, AZ 85281 |       |        |            |        |
|---|---------------------------------------------------------------------------------|--------------------------|------------|---------------|-----------------------------------------|-------|--------|------------|--------|
|   |                                                                                 |                          | MATERIAL   | Brass         |                                         |       |        |            |        |
|   | 0 PLC: ± 1 SUR                                                                  | SURFACE 3.2/<br>TEXTURE: | FINISH     | Nickel Plated | NAME                                    |       |        |            |        |
|   | 2 PLC: ± .127<br>3 PLC: ± .025                                                  |                          | DRAWN BY   | B. Bidwell    | SMA Mating Sleeve                       |       |        |            |        |
|   | 4 PLC: ± .013<br>ANGLE: ± 1/2°                                                  |                          | DATE       | 1/6/2010      | SIZE                                    | SCALE | PART N | IUMBER     | REV    |
| ` | REMOVE BURRS AND SHARP EDGES FLATNESS .005mm PER mm ALL DIMENSIONS AFTER FINISH |                          | CHECKED BY | A. Reyes      | Α                                       | 2:1   | 8200   | 64         | A1     |
| ر |                                                                                 |                          | DATE       | 1/6/2010      | DO NOT SCALE DRAWING Sheet              |       |        | Sheet 1 of | l of 1 |