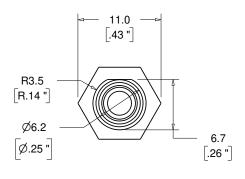

## INCLUDES 8mm HEX NUT, LOCK WASHER AND TWO (2) DUST CAPS

|   | UNLESS OTHERWISE SPECIFIED  DIMENSIONS MILLIMETERS [IN.]  TOLERANCES            |                          | PRODUCT    | IF 820064     | Industrial Fiber Optics TEMPE, AZ 85281 |       |        |            |        |
|---|---------------------------------------------------------------------------------|--------------------------|------------|---------------|-----------------------------------------|-------|--------|------------|--------|
|   |                                                                                 |                          | MATERIAL   | Brass         |                                         |       |        |            |        |
|   | 0 PLC: ± 1 SUR                                                                  | SURFACE 3.2/<br>TEXTURE: | FINISH     | Nickel Plated | NAME                                    |       |        |            |        |
|   | 2 PLC: ± .127<br>3 PLC: ± .025                                                  |                          | DRAWN BY   | B. Bidwell    | SMA Mating Sleeve                       |       |        |            |        |
|   | 4 PLC: ± .013<br>ANGLE: ± 1/2°                                                  |                          | DATE       | 1/6/2010      | SIZE                                    | SCALE | PART N | IUMBER     | REV    |
| ` | REMOVE BURRS AND SHARP EDGES FLATNESS .005mm PER mm ALL DIMENSIONS AFTER FINISH |                          | CHECKED BY | A. Reyes      | Α                                       | 2:1   | 8200   | 64         | A1     |
| ر |                                                                                 |                          | DATE       | 1/6/2010      | DO NOT SCALE DRAWING Sheet              |       |        | Sheet 1 of | l of 1 |