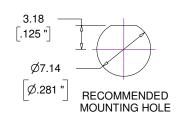

## INCLUDES 8mm HEX NUT, LOCK WASHER AND TWO (2) DUST CAPS

|   | UNLESS OTHERWISE SPECIFIED  DIMENSIONS MILLIMETERS [IN.]  TOLERANCES            |                          | PRODUCT    | IF 820064     | Industrial Fiber Optics TEMPE, AZ 85281 |       |        |            |        |
|---|---------------------------------------------------------------------------------|--------------------------|------------|---------------|-----------------------------------------|-------|--------|------------|--------|
|   |                                                                                 |                          | MATERIAL   | Brass         |                                         |       |        |            |        |
|   | 0 PLC: ± 1 SUR                                                                  | SURFACE 3.2/<br>TEXTURE: | FINISH     | Nickel Plated | NAME                                    |       |        |            |        |
|   | 2 PLC: ± .127<br>3 PLC: ± .025                                                  |                          | DRAWN BY   | B. Bidwell    | SMA Mating Sleeve                       |       |        |            |        |
|   | 4 PLC: ± .013<br>ANGLE: ± 1/2°                                                  |                          | DATE       | 1/6/2010      | SIZE                                    | SCALE | PART N | IUMBER     | REV    |
| ` | REMOVE BURRS AND SHARP EDGES FLATNESS .005mm PER mm ALL DIMENSIONS AFTER FINISH |                          | CHECKED BY | A. Reyes      | Α                                       | 2:1   | 8200   | 64         | A1     |
| ر |                                                                                 |                          | DATE       | 1/6/2010      | DO NOT SCALE DRAWING Sheet              |       |        | Sheet 1 of | l of 1 |