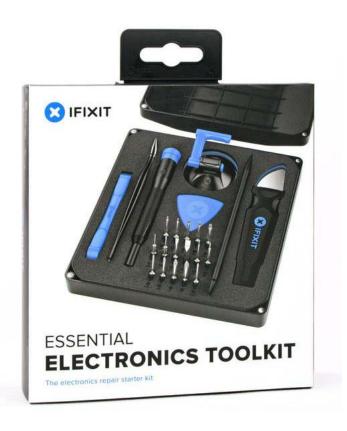

## Essential Electronics Toolkit /IFIX EU145348-2

Get started in electronics repair with all the bits and precision tools to handle your most urgent screen breaks and battery swaps. Upgrade your home DIY toolkit with what you need to service door knobs, home appliances, eyeglasses, and more!

## **Kit Includes**

- Magnetized Driver Handle
- Angled Precision Tweezers
- Spudger
- Jimmy
- iFixit Opening Tool
- iFixit Opening Picks set of 6
- Suction Handle
- Easy-to-Open Magnetized Case
- Lid with Built-in Sorting Tray
- Sixteen 4mm Precision Screwdriver Bits
  - o Phillips 000, 00, 0, 1
  - o Pentalobe P2, P5
  - o Flathead 1, 2.5, 4 mm
  - o Torx T4, T5
  - o Torx Security TR6, TR8, TR10
  - o Tri-Point Y000
  - o SIM Eject Bit