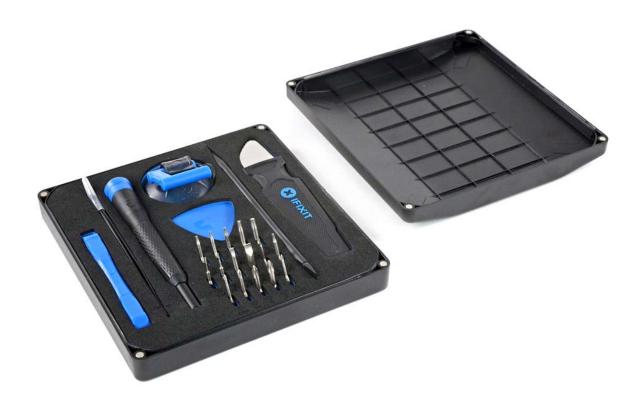

## Essential Electronics Toolkit /IFIX EU145348-2

Get started in electronics repair with all the bits and precision tools to handle your most urgent screen breaks and battery swaps. Upgrade your home DIY toolkit with what you need to service door knobs, home appliances, eyeglasses, and more!

## **Kit Includes**

- Magnetized Driver Handle
- Angled Precision Tweezers
- Spudger
- Jimmy
- iFixit Opening Tool
- iFixit Opening Picks set of 6
- Suction Handle
- Easy-to-Open Magnetized Case
- Lid with Built-in Sorting Tray
- Sixteen 4mm Precision Screwdriver Bits
  - o Phillips 000, 00, 0, 1
  - o Pentalobe P2, P5
  - o Flathead 1, 2.5, 4 mm
  - o Torx T4, T5
  - o Torx Security TR6, TR8, TR10
  - o Tri-Point Y000
  - o SIM Eject Bit