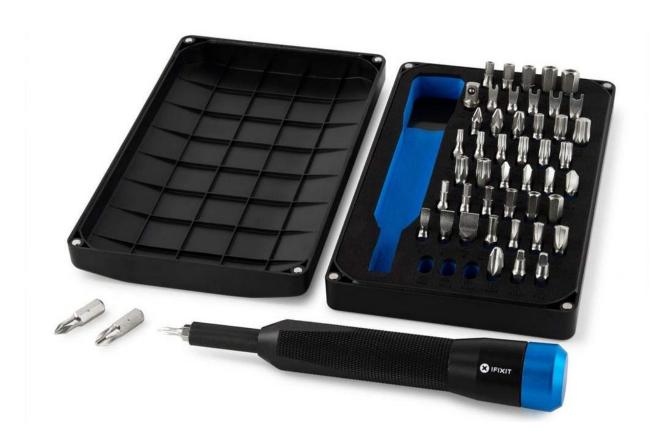

# Mahi Driver Kit - 48 Bit Driver Kit

### IFIX EU145391

The Mahi Driver Kit includes iFixit's 1/4" aluminum screwdriver handle with magnetic bit socket, knurled grip, and swivel top—plus 48 driver bits.

Spanners, Squares, and Splines—oh my! In addition to standard Phillips and Flathead, this bit kit includes all the 1/4" form factor bits you'll need to handle the toughest and torque-iest fasteners in any home or shop project.

All our next-gen bit kits have been re-engineered for maximum utility. The bit kit lid is held in place with magnets to increase product lifespan (no more broken hinges or clasps) and also mounts to the back of the bit kit case to keep it out of the way while you do your work. Or, if you need help keeping your screws and parts organized, use the lid's integrated sorting tray.

#### **Toolkit Includes**

- Easy-to-Open Magnetized Case
- Lid with Built-in Sorting Tray
- 1/4" Aluminum Bit Driver
- 1/4" Screwdriver Bits
- Phillips 0, 1, 2, 3
- Flathead 4, 6, 8 mm
- Hex Security 4, 5, 6, 7, 8 mm
- Hex Security SAE 1/8, 9/64, 5/32, 3/16, 7/32, 1/4
- Pozidriv PZ1, PZ2, PZ3
- Spanner 4, 6, 8, 10, 12
- Square 2, 3
- Spline M5, M6, M8
- Torx Security TR10, TR15, TR20, TR25, TR27, TR30, TR35, TR40
- Tri-wing 1, 2, 3, 4
- Clutch 1, 2, 3
- Schrader Valve
- 1/4" Driver to 1/4" Socket