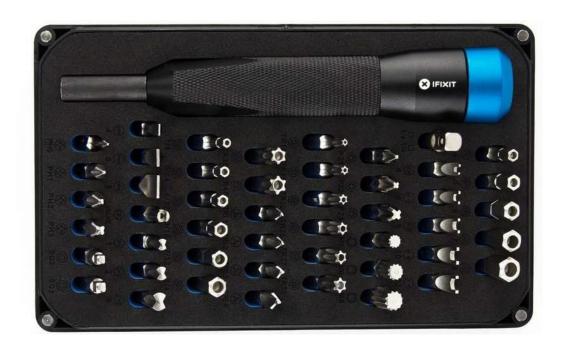

#### **Toolkit Includes**

- Easy-to-Open Magnetized Case
- Lid with Built-in Sorting Tray
- 1/4" Aluminum Bit Driver
- 1/4" Screwdriver Bits
- Phillips 0, 1, 2, 3
- Flathead 4, 6, 8 mm
- Hex Security 4, 5, 6, 7, 8 mm
- Hex Security SAE 1/8, 9/64, 5/32, 3/16, 7/32, 1/4
- Pozidriv PZ1, PZ2, PZ3
- Spanner 4, 6, 8, 10, 12
- Square 2, 3
- Spline M5, M6, M8
- Torx Security TR10, TR15, TR20, TR25, TR27, TR30, TR35, TR40
- Tri-wing 1, 2, 3, 4
- Clutch 1, 2, 3
- Schrader Valve
- 1/4" Driver to 1/4" Socket