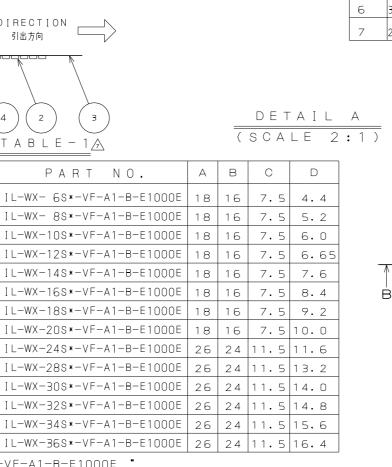

(NOTE2)

DIRECTION

TABLE-1A

PART NO.

△ | IL-WX- 6S\*-VF-A1-B-E1000E

△ | IL-WX- 8S\*-VF-A1-B-E1000E

IL-WX-10S\*-VF-A1-B-E1000E

IL-WX-12S\*-VF-A1-B-E1000E

IL-WX-14S\*-VF-A1-B-E1000E

IL-WX-16S\*-VF-A1-B-E1000E

IL-WX-188\*-VF-A1-B-E1000E

IL-WX-20S\*-VF-A1-B-E1000E

IL-WX-24S\*-VF-A1-B-E1000E

IL-WX-28S\*-VF-A1-B-E1000E

IL-WX-30S\*-VF-A1-B-E1000E IL-WX-32S\*-VF-A1-B-E1000E

IL-WX-34S\*-VF-A1-B-E1000E

4

- 2. THE LEVEL, IN WHICH PART NO., NO. OF CONNECTORS, LOT NO., TAPE WIDTH AND FEED PITCH ARE MARKED IS TO BE ATTACHED ON THE MAGAZINE AS SHOWN.
- 3. REFER TO THE DRAWING. SJ037746 FOR THE DIMENSIONS OF THE CONNECTOR.