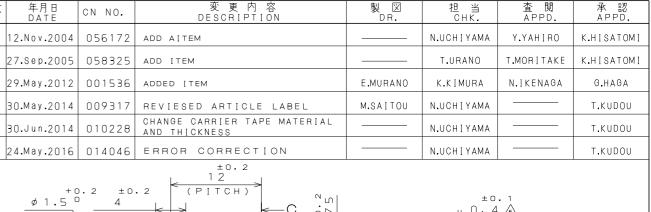

-C

18

18

18

CN NO.

(PITCH

NOTE1.SUFFIX "-E1000E" OF PART NUMBER "IL-WX-\*S\*-VF-A1-B-E1000E" INDICATES 1000 PCS IN REEL.

ø 8 0

(NOTE2)

DIRECTION

TABLE-1A

PART NO.

△ | IL-WX- 6S\*-VF-A1-B-E1000E

△ | IL-WX- 8S\*-VF-A1-B-E1000E

IL-WX-10S\*-VF-A1-B-E1000E

IL-WX-12S\*-VF-A1-B-E1000E

IL-WX-14S\*-VF-A1-B-E1000E

IL-WX-16S\*-VF-A1-B-E1000E

IL-WX-188\*-VF-A1-B-E1000E

IL-WX-20S\*-VF-A1-B-E1000E

IL-WX-24S\*-VF-A1-B-E1000E

IL-WX-28S\*-VF-A1-B-E1000E

IL-WX-30S\*-VF-A1-B-E1000E IL-WX-32S\*-VF-A1-B-E1000E

IL-WX-34S\*-VF-A1-B-E1000E

4

- 2. THE LEVEL, IN WHICH PART NO., NO. OF CONNECTORS, LOT NO., TAPE WIDTH AND FEED PITCH ARE MARKED IS TO BE ATTACHED ON THE MAGAZINE AS SHOWN.
- 3. REFER TO THE DRAWING. SJ037746 FOR THE DIMENSIONS OF THE CONNECTOR.

φ 1 3

- 4. IN CASE THAT DIMENSIONS B (TAPE WIDTH) IS 16,24mm, THERE IS PILOT HOLES AT THE ONE SIDE ONLY.
- 注1. "IL-WX-\*S※-VF-A1-B-E1000E"は 収納数 1000個入りのリールに収納された品名を表す。
- 品名,収納数,ロットNo.及び テープの幅と送りピッチを記入する。
  - 3. コネクタ寸法は SJ037746 ( [ L-WX-\*S※-VF-A1-BE )参照。
  - 4. B寸法(テープ幅)が16,24の場合、パイロット穴は片側のみである。