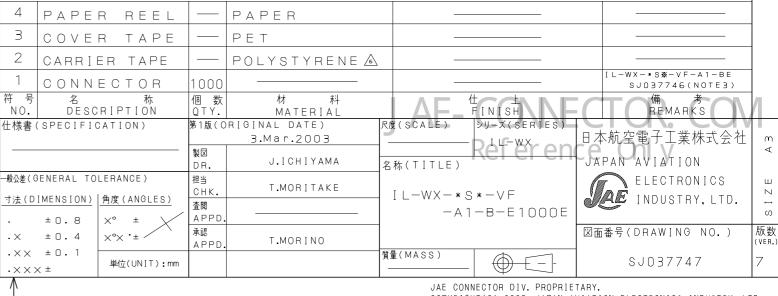

-C

18

18

18

CN NO.

(PITCH

NOTE1.SUFFIX "-E1000E" OF PART NUMBER "IL-WX-\*S\*-VF-A1-B-E1000E" INDICATES 1000 PCS IN REEL.

ø 8 0

(NOTE2)

DIRECTION

TABLE-1A

PART NO.

△ | IL-WX- 6S\*-VF-A1-B-E1000E

△ | IL-WX- 8S\*-VF-A1-B-E1000E

IL-WX-10S\*-VF-A1-B-E1000E

IL-WX-12S\*-VF-A1-B-E1000E

IL-WX-14S\*-VF-A1-B-E1000E

IL-WX-16S\*-VF-A1-B-E1000E

IL-WX-188\*-VF-A1-B-E1000E

IL-WX-20S\*-VF-A1-B-E1000E

IL-WX-24S\*-VF-A1-B-E1000E

IL-WX-28S\*-VF-A1-B-E1000E

IL-WX-30S\*-VF-A1-B-E1000E IL-WX-32S\*-VF-A1-B-E1000E

IL-WX-34S\*-VF-A1-B-E1000E

4

- 2. THE LEVEL, IN WHICH PART NO., NO. OF CONNECTORS, LOT NO., TAPE WIDTH AND FEED PITCH ARE MARKED IS TO BE ATTACHED ON THE MAGAZINE AS SHOWN.
- 3. REFER TO THE DRAWING. SJ037746 FOR THE DIMENSIONS OF THE CONNECTOR.

φ 1 3

- 4. IN CASE THAT DIMENSIONS B (TAPE WIDTH) IS 16,24mm, THERE IS PILOT HOLES AT THE ONE SIDE ONLY.
- 注1. "IL-WX-\*S※-VF-A1-B-E1000E"は 収納数 1000個入りのリールに収納された品名を表す。
- 品名,収納数,ロットNo.及び テープの幅と送りピッチを記入する。
  - 3. コネクタ寸法は SJ037746 ( [ L-WX-\*S※-VF-A1-BE )参照。
  - 4. B寸法(テープ幅)が16,24の場合、パイロット穴は片側のみである。