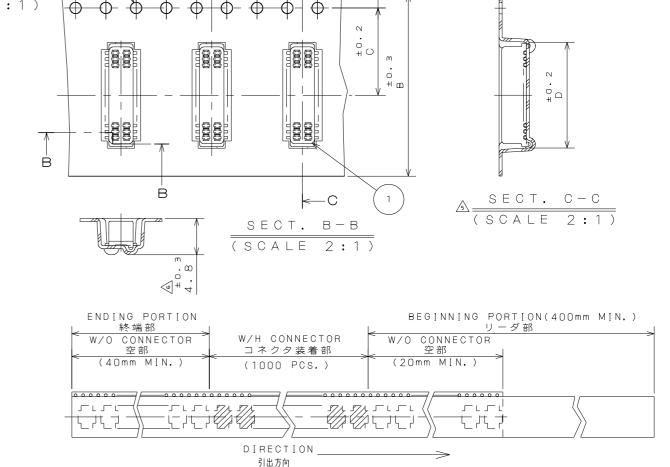

-C

18

18

18

CN NO.

(PITCH

NOTE1.SUFFIX "-E1000E" OF PART NUMBER "IL-WX-\*S\*-VF-A1-B-E1000E" INDICATES 1000 PCS IN REEL.

ø 8 0

φ 1 3

- 4. IN CASE THAT DIMENSIONS B (TAPE WIDTH) IS 16,24mm, THERE IS PILOT HOLES AT THE ONE SIDE ONLY.
- 注1. "IL-WX-\*S※-VF-A1-B-E1000E"は 収納数 1000個入りのリールに収納された品名を表す。
- 品名,収納数,ロットNo.及び テープの幅と送りピッチを記入する。
  - 3. コネクタ寸法は SJ037746 ( [ L-WX-\*S※-VF-A1-BE )参照。
  - 4. B寸法(テープ幅)が16,24の場合、パイロット穴は片側のみである。