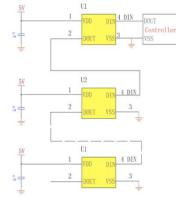

d / Green / Blue                |
| Operating temperature | -45℃~+85℃                         |
| Dimension             | 95.8 x 95.8 x 1.6 mm              |
| Input voltage         | DC 4.5 V~5.3 V                    |
| LED Pitch             | 8.0 mm                            |
| Grey Scale Level      | 256                               |
| Data Transfer Rate    | 800 Kbp/s at 30 frames per second |
| Compatible Connector  | 3PIN WAGO 2060                    |
|                       | P2.54mm 7Pin header / connector   |

#### Dimensions



#### Gerber Details (detail files available upon request)



\*For further LED Controlling details, please refer to the IN-PI554FCH datasheet. Inolux Corporation Proprietary & Confidential

#### **Stacking Method**



#### **LED Connection Scheme**