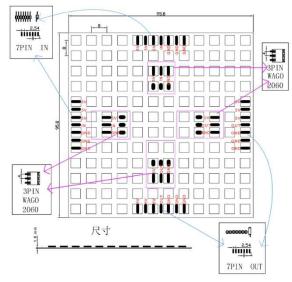

#### **Key Specifications**

| LED Component         | Inolux IN-PI554FCH                |
|-----------------------|-----------------------------------|
| LED Count             | 144                               |
| Board Material        | FR4                               |
| Color                 | Red / Green / Blue                |
| Operating temperature | -45℃~+85℃                         |
| Dimension             | 95.8 x 95.8 x 1.6 mm              |
| Input voltage         | DC 4.5 V~5.3 V                    |
| LED Pitch             | 8.0 mm                            |
| Grey Scale Level      | 256                               |
| Data Transfer Rate    | 800 Kbp/s at 30 frames per second |
| Compatible Connector  | 3PIN WAGO 2060                    |
|                       | P2.54mm 7Pin header / connector   |

#### Dimensions