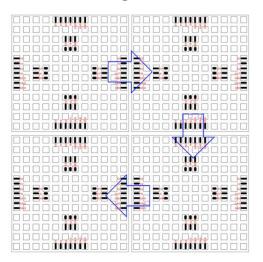

|
| Color                 | Red / Green / Blue                |
| Operating temperature | -45℃~+85℃                         |
| Dimension             | 95.8 x 95.8 x 1.6 mm              |
| Input voltage         | DC 4.5 V~5.3 V                    |
| LED Pitch             | 8.0 mm                            |
| Grey Scale Level      | 256                               |
| Data Transfer Rate    | 800 Kbp/s at 30 frames per second |
| Compatible Connector  | 3PIN WAGO 2060                    |
|                       | P2.54mm 7Pin header / connector   |

#### Dimensions



#### Gerber Details (detail files available upon request)



\*For further LED Controlling details, please refer to the IN-PI554FCH datasheet. Inolux Corporation Proprietary & Confidential

#### **Stacking Method**



#### **LED Connection Scheme**