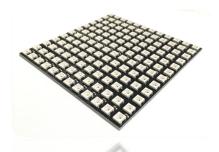

### **DIGITAL LED MATRIX**

#### Description

12 x 12 Digital LED Matrix is a compact, easy to use smart display. It is capable of displaying different language characters as well as many unique symbols. The INCM88001 is also stackable to make a larger matrix to showcase additional information.